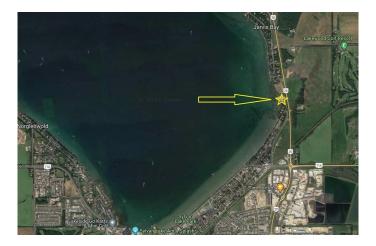

# \$2,750,000 - On Twin Rose Court, Jarvis Bay

MLS® #A2058197

#### \$2,750,000

0 Bedroom, 0.00 Bathroom, Land on 3.60 Acres

NONE, Jarvis Bay, Alberta

AMAZING OPPORTUNITY! Develop the land or build your dream lakefront home. Potential for 8 large Lakefront lots right on Sylvan Lake (with approval from Summer Village) This beautiful lot is located in the sought after neighborhood of Jarvis Bay and only minutes from the heart of Sylvan Lake and all the amenities the town has to offer. Opportunity Knocks!