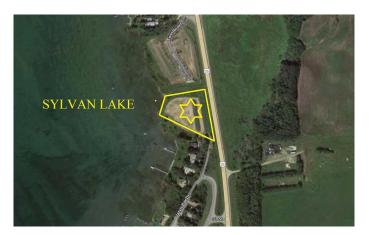

# \$2,750,000 - On Twin Rose Court, Jarvis Bay

MLS® #A2058197

#### \$2,750,000

0 Bedroom, 0.00 Bathroom, Land on 3.60 Acres

NONE, Jarvis Bay, Alberta

AMAZING OPPORTUNITY! Develop the land or build your dream lakefront home. Potential for 8 large Lakefront lots right on Sylvan Lake (with approval from Summer Village) This beautiful lot is located in the sought after neighborhood of Jarvis Bay and only minutes from the heart of Sylvan Lake and all the amenities the town has to offer. Opportunity Knocks!