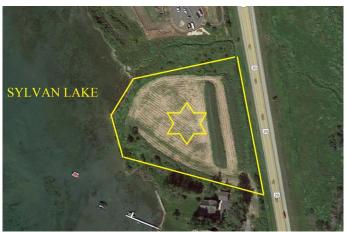

# \$2,750,000 - On Twin Rose Court, Jarvis Bay

MLS® #A2058197

#### \$2,750,000

0 Bedroom, 0.00 Bathroom, Land on 3.60 Acres

NONE, Jarvis Bay, Alberta

AMAZING OPPORTUNITY! Develop the land or build your dream lakefront home. Potential for 8 large Lakefront lots right on Sylvan Lake (with approval from Summer Village) This beautiful lot is located in the sought after neighborhood of Jarvis Bay and only minutes from the heart of Sylvan Lake and all the amenities the town has to offer. Opportunity Knocks!