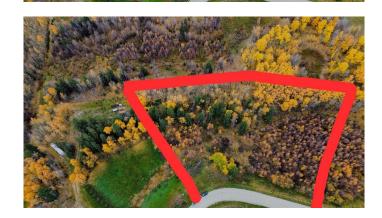

### \$104,900

0 Bedroom, 0.00 Bathroom, Land on 2.95 Acres

NONE, Rural Ponoka County, Alberta

2.95 Acre lot located just east of Rimbey!
Close to the Hospital, boating and golf. This property is well treed and private with room for a horse. Very close to Rimbey and Gull Lake, but plenty of space away from the big cities while still able to enjoy a friendly neighborhood atmosphere. Build your dream home and get some fresh air! These lots are not currently hooked up to utilities, but utility lines are located right near the lot for easy hook up. Township Rd 424 has been pre-approved for pavement from the County and should be expected in the near future!