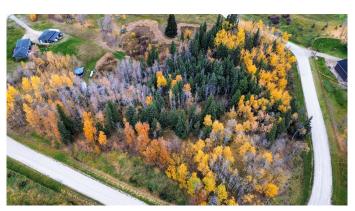

#### \$109,900

0 Bedroom, 0.00 Bathroom, Land on 3.99 Acres

NONE, Rural Ponoka County, Alberta

3.98 acre lot located just east of Rimbey!
Close to the Hospital, boating and golf. This property is very well treed and private with room for a horse. Very close to Rimbey and Gull Lake, but plenty of space away from the big cities while still able to enjoy a friendly neighbourhood atmosphere. Build your dream home here and get some fresh air! These lots are not currently hooked up to utilities, but utility lines are located right near the lot for easy hook up. TWP Road 424 has been pre-approved for pavement from the County and should be expected in the near future!