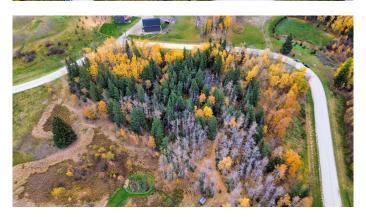

#### \$109,900

0 Bedroom, 0.00 Bathroom, Land on 3.99 Acres

NONE, Rural Ponoka County, Alberta

3.98 acre lot located just east of Rimbey!
Close to the Hospital, boating and golf. This property is very well treed and private with room for a horse. Very close to Rimbey and Gull Lake, but plenty of space away from the big cities while still able to enjoy a friendly neighbourhood atmosphere. Build your dream home here and get some fresh air! These lots are not currently hooked up to utilities, but utility lines are located right near the lot for easy hook up. TWP Road 424 has been pre-approved for pavement from the County and should be expected in the near future!