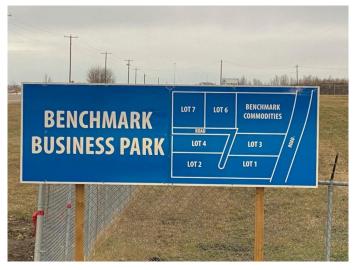

## \$1,000,000

0 Bedroom, 0.00 Bathroom, Land on 10.00 Acres

NONE, Rural Ponoka County, Alberta

Lot 4. Own a 10 acre parcel of commercial land in the heart of Central Alberta in the County of Ponoka. Build your new business in a newly created subdivision with several large well established companies in a nice industrial area. Dirt work has been brought up to sub grade with some services to the lot line.