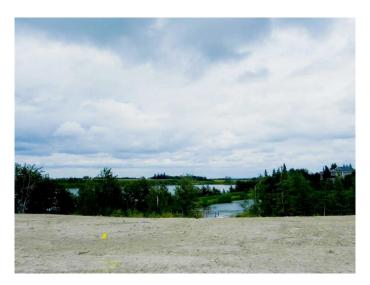

#### \$209,000

0 Bedroom, 0.00 Bathroom, Land on 0.18 Acres

Henner's Landing, Lacombe, Alberta

Lot 14 is One of a kind. Lake view, large pie lot backing onto green space. Arguably the best lots available in Lacombe to build on. Located in Lacombe's newest subdivision featuring 19 lots. Most lots feature walkout options and spectacular views of the lakes. Backing onto municipal reserves and Lacombe's famous walking trails. These types lots don't come around often and won't come again anytime soon.. If you are looking for that special lot to build your dream home in what will soon be the "place to live" in Lacombe here it is.

#### **Exterior**

Lot Description Creek/River/Stream/Pond, Cul-De-Sac, Environmental Reserve, Pie

Shaped Lot, Views