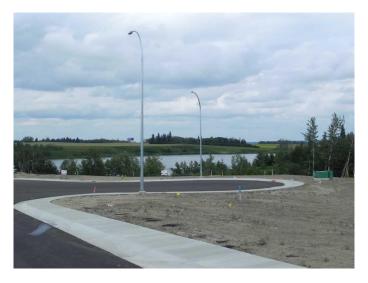

#### \$209,000

0 Bedroom, 0.00 Bathroom, Land on 0.18 Acres

Henner's Landing, Lacombe, Alberta

Lot 14 is One of a kind. Lake view, large pie lot backing onto green space. Arguably the best lots available in Lacombe to build on. Located in Lacombe's newest subdivision featuring 19 lots. Most lots feature walkout options and spectacular views of the lakes. Backing onto municipal reserves and Lacombe's famous walking trails. These types lots don't come around often and won't come again anytime soon.. If you are looking for that special lot to build your dream home in what will soon be the "place to live" in Lacombe here it is.

#### **Exterior**

Lot Description Creek/River/Stream/Pond, Cul-De-Sac, Environmental Reserve, Pie

Shaped Lot, Views