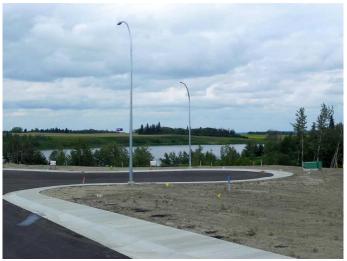

#### \$209,000

0 Bedroom, 0.00 Bathroom, Land on 0.18 Acres

Henner's Landing, Lacombe, Alberta

Lot 14 is One of a kind. Lake view, large pie lot backing onto green space. Arguably the best lots available in Lacombe to build on. Located in Lacombe's newest subdivision featuring 19 lots. Most lots feature walkout options and spectacular views of the lakes. Backing onto municipal reserves and Lacombe's famous walking trails. These types lots don't come around often and won't come again anytime soon.. If you are looking for that special lot to build your dream home in what will soon be the "place to live" in Lacombe here it is.

#### **Exterior**

Lot Description Creek/River/Stream/Pond, Cul-De-Sac, Environmental Reserve, Pie

Shaped Lot, Views