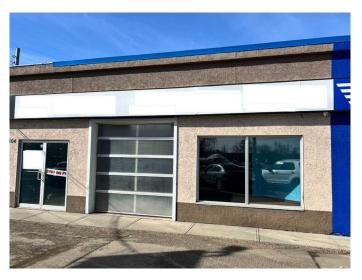

#### **\$10**

0 Bedroom, 0.00 Bathroom, Commercial on 0.00 Acres

Riverside Meadows, Red Deer, Alberta

High traffic Gaetz Ave Commercial space has a front 8'x10' sunshine loading door. In the back, theres a loading dock! Such features make the space attractive for various businesses, such as housewares/furniture, mini distribution centers, retail stores, or even restaurants needing deliveries. With its convenient access points and prime location, it's no wonder this space is considered a "hot commodity." Rent to own option is available. ALso sale of 1/3 ownership of plaza option available. Perfect for Owner/Users! Additional income from other units!!! Call for further details as this very creative offer does not come up everyday.