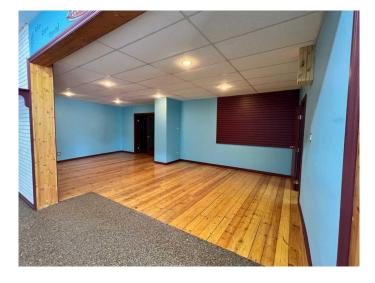

#### **\$10**

0 Bedroom, 0.00 Bathroom, Commercial on 0.00 Acres

Riverside Meadows, Red Deer, Alberta

High traffic Gaetz Ave Commercial space has a front 8'x10' sunshine loading door. In the back, theres a loading dock! Such features make the space attractive for various businesses, such as housewares/furniture, mini distribution centers, retail stores, or even restaurants needing deliveries. With its convenient access points and prime location, it's no wonder this space is considered a "hot commodity." Rent to own option is available. ALso sale of 1/3 ownership of plaza option available. Perfect for Owner/Users! Additional income from other units!!! Call for further details as this very creative offer does not come up everyday.