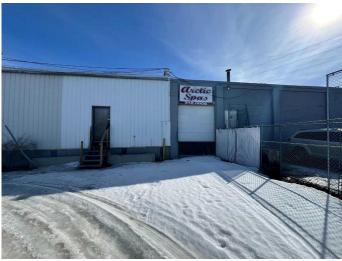

#### **\$10**

0 Bedroom, 0.00 Bathroom, Commercial on 0.00 Acres

Riverside Meadows, Red Deer, Alberta

High traffic Gaetz Ave Commercial space has a front 8'x10' sunshine loading door. In the back, theres a loading dock! Such features make the space attractive for various businesses, such as housewares/furniture, mini distribution centers, retail stores, or even restaurants needing deliveries. With its convenient access points and prime location, it's no wonder this space is considered a "hot commodity." Rent to own option is available. ALso sale of 1/3 ownership of plaza option available. Perfect for Owner/Users! Additional income from other units!!! Call for further details as this very creative offer does not come up everyday.