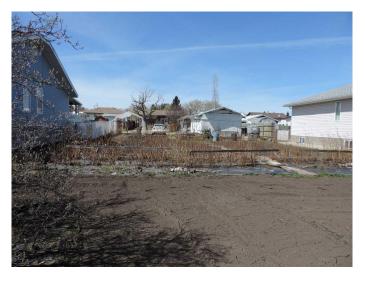

### \$68,000

0 Bedroom, 0.00 Bathroom, Land on 0.14 Acres

NONE, Rimbey, Alberta

This is one of the nicest lots in Rimbey. This R-2 Lot is 52' 11.5/8 by 125 ft. .Well landscaped and ready for a new direction and future. In the center of a clean and well kept crescent is this gem with a shop, parking pad and portable structure. The shop has power and an electric heater, insulated and more. The garden area has a home made watering system that is ready for the growing season. Just across is a beautiful park, where you can have a picnic, toss a ball, frisbee or just sit in a chair and watch the clouds float by. Just waiting for you! This is a one of a kind property. The shop has electricity and could be used while you build you new home TINY or otherwise. There are more options and uses to bring your dreams close to reality! QUICK POSSESSION can be arranged!