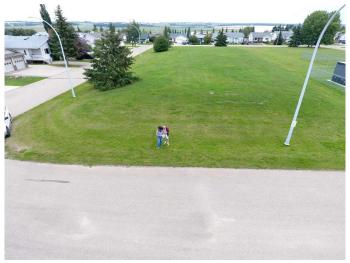

### \$68,000

0 Bedroom, 0.00 Bathroom, Land on 0.14 Acres

NONE, Rimbey, Alberta

This is one of the nicest lots in Rimbey. This R-2 Lot is 52' 11.5/8 by 125 ft. .Well landscaped and ready for a new direction and future. In the center of a clean and well kept crescent is this gem with a shop, parking pad and portable structure. The shop has power and an electric heater, insulated and more. The garden area has a home made watering system that is ready for the growing season. Just across is a beautiful park, where you can have a picnic, toss a ball, frisbee or just sit in a chair and watch the clouds float by. Just waiting for you! This is a one of a kind property. The shop has electricity and could be used while you build you new home TINY or otherwise. There are more options and uses to bring your dreams close to reality! QUICK POSSESSION can be arranged!