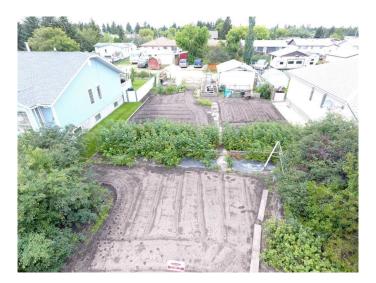

### \$68,000

0 Bedroom, 0.00 Bathroom, Land on 0.14 Acres

NONE, Rimbey, Alberta

This is one of the nicest lots in Rimbey. This R-2 Lot is 52' 11.5/8 by 125 ft. .Well landscaped and ready for a new direction and future. In the center of a clean and well kept crescent is this gem with a shop, parking pad and portable structure. The shop has power and an electric heater, insulated and more. The garden area has a home made watering system that is ready for the growing season. Just across is a beautiful park, where you can have a picnic, toss a ball, frisbee or just sit in a chair and watch the clouds float by. Just waiting for you! This is a one of a kind property. The shop has electricity and could be used while you build you new home TINY or otherwise. There are more options and uses to bring your dreams close to reality! QUICK POSSESSION can be arranged!