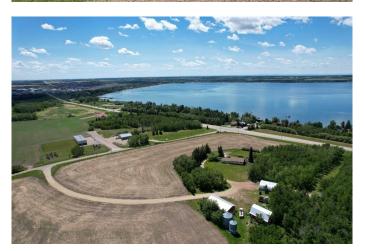

# **\$1,244,999 - 1262 Township Road 391, Rural Red Deer County**

MLS® #A2135963

\$1,244,999

4 Bedroom, 2.00 Bathroom, 1,299 sqft Residential on 15.96 Acres

NONE, Rural Red Deer County, Alberta

THIS LONG ADMIRED HOMESITE NOW **RESIDES ON 15.96 PREMIUM LAKE AND** TOWN VIEW ACRES. Here's your opportunity to own this ideally located acreage with stunning lake, mountain, and town views. The yard sits high above paved Hwy 20 frontage and Central Alberta's most popular tourist-recreation lake destination â€" SYLVAN LAKE. Classic 1964 farmhouse - 1.185 SF 3 bed/2 bath bungalow with partial basement development and single garage attached by breezeway accessible from the front and back yard. The home has a solid layout that could easily be renovated, updated, or moved off to make way for your DREAM HOME on this site. Tiered front deck for entertaining and taking in the incredible views. The landscaped yard has a large shelter belt with mature trees and fruit trees, large lawns and recently constructed driveway and automatic entry gate. Chain-link fenced back yard area for children or pets to safely run and play. Outbuildings include a classic hip roof barn on concrete with power, 40'x56' heated arch rib Quonset on concrete with newer rollup door and welding plug, garden shed and 32'x60' open-faced shed with enclosed end section. 2 privately owned water wells for the house and the yard. Septic has been upgraded with a brand new large capacity tank (holding tank â€" no field currently). Great location - close to golf courses, public boat launch across the road,

town, schools and all that Sylvan Lake has to offer. BONUS - annual income includes surface lease revenue from a Town of Sylvan Lake water well (\$9033.53 +/- annual with 2% annual increase plus \$2000 access road maintenance). DO NOT MISS THIS OPPORTUNITY!!