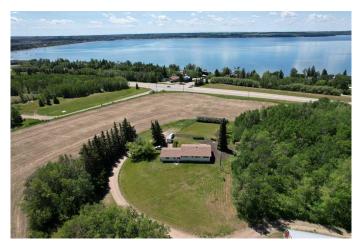

# **\$1,244,999 - 1262 Township Road 391, Rural Red Deer County**

MLS® #A2135963

\$1,244,999

4 Bedroom, 2.00 Bathroom, 1,299 sqft Residential on 15.96 Acres

NONE, Rural Red Deer County, Alberta

THIS LONG ADMIRED HOMESITE NOW **RESIDES ON 15.96 PREMIUM LAKE AND** TOWN VIEW ACRES. Here's your opportunity to own this ideally located acreage with stunning lake, mountain, and town views. The yard sits high above paved Hwy 20 frontage and Central Alberta's most popular tourist-recreation lake destination â€" SYLVAN LAKE. Classic 1964 farmhouse - 1.185 SF 3 bed/2 bath bungalow with partial basement development and single garage attached by breezeway accessible from the front and back yard. The home has a solid layout that could easily be renovated, updated, or moved off to make way for your DREAM HOME on this site. Tiered front deck for entertaining and taking in the incredible views. The landscaped yard has a large shelter belt with mature trees and fruit trees, large lawns and recently constructed driveway and automatic entry gate. Chain-link fenced back yard area for children or pets to safely run and play. Outbuildings include a classic hip roof barn on concrete with power, 40'x56' heated arch rib Quonset on concrete with newer rollup door and welding plug, garden shed and 32'x60' open-faced shed with enclosed end section. 2 privately owned water wells for the house and the yard. Septic has been upgraded with a brand new large capacity tank (holding tank â€" no field currently). Great location - close to golf courses, public boat launch across the road,

town, schools and all that Sylvan Lake has to offer. BONUS - annual income includes surface lease revenue from a Town of Sylvan Lake water well (\$9033.53 +/- annual with 2% annual increase plus \$2000 access road maintenance). DO NOT MISS THIS OPPORTUNITY!!