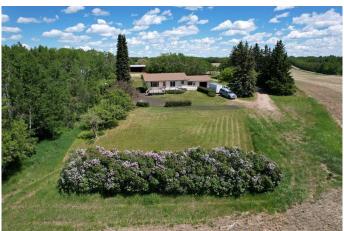

# **\$1,244,999 - 1262 Township Road 391, Rural Red Deer County**

MLS® #A2135963

\$1,244,999

4 Bedroom, 2.00 Bathroom, 1,299 sqft Residential on 15.96 Acres

NONE, Rural Red Deer County, Alberta

THIS LONG ADMIRED HOMESITE NOW **RESIDES ON 15.96 PREMIUM LAKE AND** TOWN VIEW ACRES. Here's your opportunity to own this ideally located acreage with stunning lake, mountain, and town views. The yard sits high above paved Hwy 20 frontage and Central Alberta's most popular tourist-recreation lake destination â€" SYLVAN LAKE. Classic 1964 farmhouse - 1.185 SF 3 bed/2 bath bungalow with partial basement development and single garage attached by breezeway accessible from the front and back yard. The home has a solid layout that could easily be renovated, updated, or moved off to make way for your DREAM HOME on this site. Tiered front deck for entertaining and taking in the incredible views. The landscaped yard has a large shelter belt with mature trees and fruit trees, large lawns and recently constructed driveway and automatic entry gate. Chain-link fenced back yard area for children or pets to safely run and play. Outbuildings include a classic hip roof barn on concrete with power, 40'x56' heated arch rib Quonset on concrete with newer rollup door and welding plug, garden shed and 32'x60' open-faced shed with enclosed end section. 2 privately owned water wells for the house and the yard. Septic has been upgraded with a brand new large capacity tank (holding tank â€" no field currently). Great location - close to golf courses, public boat launch across the road,