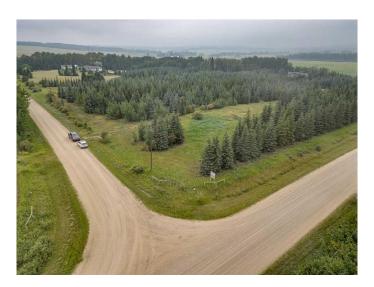

#### \$99,900

0 Bedroom, 0.00 Bathroom, Land on 4.32 Acres

NONE, Rural Ponoka County, Alberta

This beautiful Acreage parcel was once part of a Tree Farm, creating an awesome canvas for someone to build their dream home! 4.32 Acres in a great location, just off of pavement, and close to Rimbey! This parcel does have some building restrictions (see restrictive covenant in supplements), such as no Mobile homes, however the trees provide plenty of privacy!