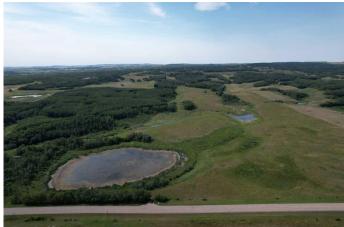

#### \$1,000,000

0 Bedroom, 0.00 Bathroom, Land on 158.97 Acres

NONE, Rural Red Deer County, Alberta

Excellent un-subdivided quarter section of native pasture land on Highway 816 close to Pine Lake. Good grass and natural water sources for livestock. Large treed and open areas with fantastic recreation, wildlife viewing, and hunting (deer & moose) opportunities. Perfect parcel of land to build your dream home and yard site right off pavement and close to the lake, golf course, gas station/convenience store, and around 20 minute drive into Red Deer.