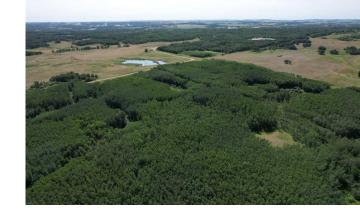

#### \$1,000,000

0 Bedroom, 0.00 Bathroom, Land on 158.97 Acres

NONE, Rural Red Deer County, Alberta

Excellent un-subdivided quarter section of native pasture land on Highway 816 close to Pine Lake. Good grass and natural water sources for livestock. Large treed and open areas with fantastic recreation, wildlife viewing, and hunting (deer & moose) opportunities. Perfect parcel of land to build your dream home and yard site right off pavement and close to the lake, golf course, gas station/convenience store, and around 20 minute drive into Red Deer.