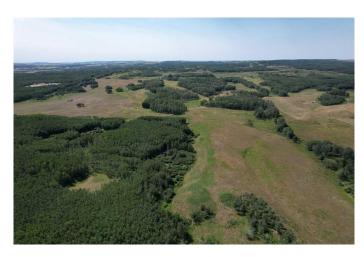

#### \$1,000,000

0 Bedroom, 0.00 Bathroom, Land on 158.97 Acres

NONE, Rural Red Deer County, Alberta

Excellent un-subdivided quarter section of native pasture land on Highway 816 close to Pine Lake. Good grass and natural water sources for livestock. Large treed and open areas with fantastic recreation, wildlife viewing, and hunting (deer & moose) opportunities. Perfect parcel of land to build your dream home and yard site right off pavement and close to the lake, golf course, gas station/convenience store, and around 20 minute drive into Red Deer.