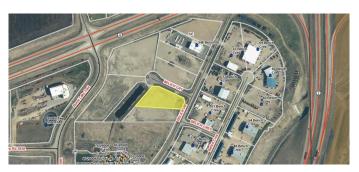

# \$862,750 - 210 Belich Court, Rural Red Deer County

MLS® #A2155857

#### \$862,750

0 Bedroom, 0.00 Bathroom, Land on 2.03 Acres

Belich Business Park, Rural Red Deer County, Alberta

The PERFECT Location to build your business on with 2.03 Acres on Hwy 11 just before Queen E 11! BSI Zoning and amazing exposure! Solid ground and all services at lot line. BSI Zoning allows for An amazing number of different type of business's from Automotive, Contracting, Food and Beverage, Training Facilities, Kennel's, Lease Bays, Commercial Rental Units, Oilfield Service or Supply, Outdoor Storage Facilities, Retail Sales, Solar Energy, Manufactured Home Sales, Vet Clinic, Digressionary Uses include: Automotive or RV Sales, Cannabis Production, EMS, Heavy Equipment Sales/Rental, Indoor Shooting Range, Manufacturing/Processing or Assembly Facility, Warehousing and Storage, Security -Operator Residential Unit. This is the perfect spot to build your business!

## **Community Information**

Address 210 Belich Court

Subdivision Belich Business Park

City Rural Red Deer County

County Red Deer County

Province Alberta

Postal Code T4S 2K5