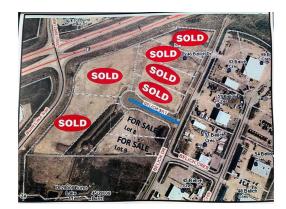

#### \$896,750

0 Bedroom, 0.00 Bathroom, Land on 2.11 Acres

Belich Business Park, Rural Red Deer County, Alberta

The PERFECT Location to build your business on with 2.11 Acres on Hwy 11 just before Queen E 11! BSI Zoning and amazing exposure! Solid ground and all services at lot line. BSI Zoning allows for An amazing number of different type of business's from Automotive, Contracting, Food and Beverage, Training Facilities, Kennel's, Lease Bays, Commercial Rental Units, Oilfield Service or Supply, Outdoor Storage Facilities, Retail Sales, Solar Energy, Manufactured Home Sales, Vet Clinic, Digressionary Uses include: Automotive or RV Sales, Cannabis Production, EMS, Heavy Equipment Sales/Rental, Indoor Shooting Range, Manufacturing/Processing or Assembly Facility, Warehousing and Storage, Security -Operator Residential Unit. This is the perfect spot to build your business!