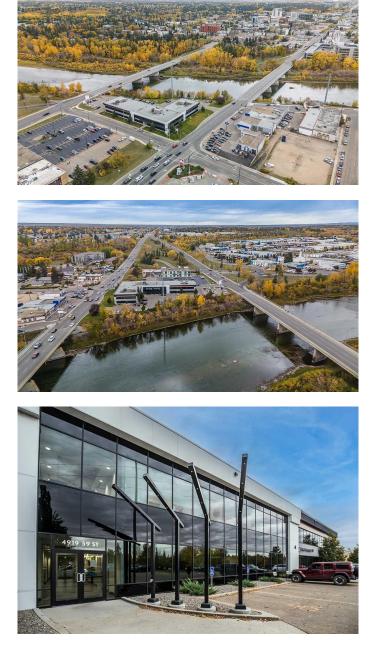

#### \$20

0 Bedroom, 0.00 Bathroom, Commercial on 0.00 Acres

Riverside Light Industrial Park, Red Deer, Alberta

Premium Two-Story Office Plaza for Lease – Unmatched Visibility on Gaetz Avenue

Position your business in one of Red Deer's most high-profile locations! This newly renovated two-storey office plaza is situated between the northbound and southbound lanes of Gaetz Avenue, offering incredible exposure to heavy automotive traffic. Overlooking the Red Deer River, this plaza is the perfect professional setting for businesses that demand both style and visibility.

Flexible Office Spaces to Suit Your Needs. \*FINISHED OFFICE WAS FOR SHOW PURPOSES ONLY\*

With spaces available from 1,352 sq. ft. to 3,179sq. ft., you can customize your office layout to meet your specific requirements. This property is perfect for a wide range of professional services, including healthcare providers, registries, accounting firms, financial institutions, and businesses that thrive on high-traffic locations.

#### Key Features:

Turnkey options available for immediate setup Reserved parking available and included in your lease

Elegant, modern interiors designed for a professional business atmosphere Ideal exposure on one of Red Deer's busiest roads with high daily traffic flow Scenic views of the Red Deer River, adding a touch of prestige to your office environment Easy client access and ample parking for staff and visitors