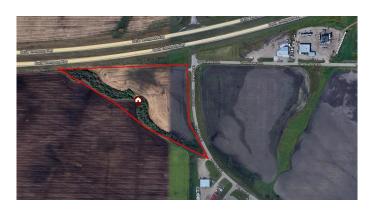

### \$1,050,000

0 Bedroom, 0.00 Bathroom, Land on 12.87 Acres

Burnt Lake Agri Park, Rural Red Deer County, Alberta

Discover an exceptional investment opportunity with this expansive 12.87-acre parcel, prominently featuring Highway 11 frontage, in the highly sought-after Burnt Lake Industrial Park. Zoned Commercial Industrial, this property offers immense potential for a wide range of industrial uses, making it an ideal choice for businesses looking to expand or establish a new facility.

## **Essential Information**

| MLS® #    | A2163130        |
|-----------|-----------------|
| Price     | \$1,050,000     |
| Bathrooms | 0.00            |
| Acres     | 12.87           |
| Туре      | Land            |
| Sub-Type  | Industrial Land |
| Status    | Active          |

#### **Community Information**

| Address     | Off Range Road 281 & Township Road 383a |
|-------------|-----------------------------------------|
| Subdivision | Burnt Lake Agri Park                    |
| City        | Rural Red Deer County                   |
| County      | Red Deer County                         |
| Province    | Alberta                                 |
| Postal Code | T4N 0J0                                 |