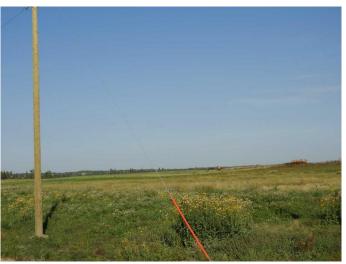

#### \$200,000

0 Bedroom, 0.00 Bathroom, Land on 9.19 Acres

NONE, Rural Ponoka County, Alberta

Welcome to Ponoka County's newest acreage subdivision featuring 8.6-10 acre lots zoned Country Residential. This is a premier location to design and build your dream home within a few minutes of the Town of Ponoka! Country Acres is a 9 parcel subdivision with some of the lots being treed and lots that will accommodate walk out basements. A beautiful setting with views of the countryside landscapes situated on high ground, lots of sun exposure and you can enjoy the gorgeous evening sunsets to the west! Close proximity to the Wolf Creek Golf Resort, QE2 and Highway 2A which is great for access to the highways. It is pavement right up to the Range Road 26-2 entering into Country Acres. These lots are ready for construction - start making your plans and get ready to enjoy country living within a few minutes to Town! GST is applicable on purchase price.