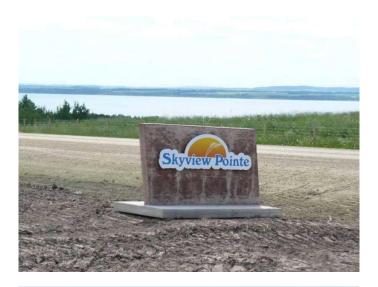

#### \$84,900

0 Bedroom, 0.00 Bathroom, Land on 1.32 Acres

Skyview Pointe, Rural Ponoka County, Alberta

LAKE VIEW beside Gull Lake, One of top Calgary and Edmonton get a ways. This 1.32 acre lot is on pavement & under \$ 100,000.00 is bargain price for a quick sale.. You can build on it yourself or have any number of top builders in the area build your dream come true. Own it and build whenever you would like, no time restriction. County of Ponoka is one of the easiest counties to work with. This opportunity is only 2 hours from Calgary, 1 -1/2 hours from Edmonton, 30 minutes from Red Deer, and only 10 minutes to the village of Gull Lake.. This piece of paradise is an easy bike ride to the lake shore.

# **Community Information**

Address 39, 421057 Range Road 284

Subdivision Skyview Pointe

City Rural Ponoka County

County Ponoka County

Province Alberta

Postal Code T0C 2J0