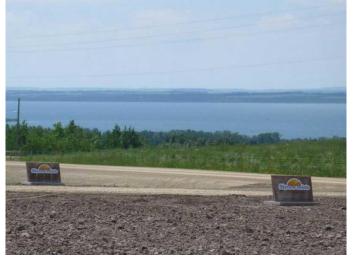

#### \$84,900

0 Bedroom, 0.00 Bathroom, Land on 1.32 Acres

Skyview Pointe, Rural Ponoka County, Alberta

LAKE VIEW beside Gull Lake, One of top Calgary and Edmonton get a ways. This 1.32 acre lot is on pavement & under \$ 100,000.00 is bargain price for a quick sale.. You can build on it yourself or have any number of top builders in the area build your dream come true. Own it and build whenever you would like, no time restriction. County of Ponoka is one of the easiest counties to work with. This opportunity is only 2 hours from Calgary, 1 -1/2 hours from Edmonton, 30 minutes from Red Deer, and only 10 minutes to the village of Gull Lake.. This piece of paradise is an easy bike ride to the lake shore.