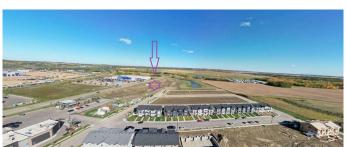

# \$1,327,500 - 4 Iron Gate Drive, Sylvan Lake

MLS® #A2173891

\$1,327,500

0 Bedroom, 0.00 Bathroom, Land on 1.77 Acres

Iron Gate, Sylvan Lake, Alberta

IRON GATE-SYLVAN LAKE. 1.77 acre parcel of prime commercial development land (zones CNS)in a high traffic area in thriving Sylvan Lake, located directly across from WalMart in Iron Gate subdivision on 47th Avenue. (1 ACRE AVAILABLE RIGHT BESIDE THIS LAND IF YOU NEED A LARGER PARCEL MLS A2173893). Iron Gate is directly across from three fully developed residential quarter sections with commercial component consisting of three district shopping centres with numerous tenants including a 7-11 with gas bar, C0-OP gas bar and car wash, Wal-Mart, Canadian Tire, No Frills, Sobey's, Shoppers Drug Mart, A&W, Wendy's, McDonalds to name just a few. Directly supporting these shopping centres are the fully developed residential subdivisions of Ryder's Ridge, Hewlett Park and the industrial subdivisions of Cuendet Industrial Park and future Norell business Park. This area has quickly become Sylvan Lake's "Go to" for shopping, commerce and residential lifestyles. Iron Gate subdivision consists of numerous multi family developments- single family homes, duplex lots, townhome lots, apartment sites with the balance of the 88 acres in mixed residential (servicing commencing in 2025). The residential component of Iron Gate is selling rapidly, quickly increasing the number of roof tops in the area.

### **Amenities**

Waterfront Pond