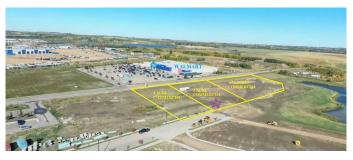

### \$750,000

0 Bedroom, 0.00 Bathroom, Land on 1.00 Acres

Iron Gate, Sylvan Lake, Alberta

IRON GATE-SYLVAN LAKE. 1 acre parcel of prime commercial development land (zones CNS)in a high traffic area in thriving Sylvan Lake, located directly across from WalMart in Iron Gate subdivision on 47th Avenue. (1.77 ACRES AVAILABLE RIGHT BESIDE THIS LAND IF YOU NEED A LARGER PARCEL MLS A2173891). Iron Gate is directly across from three fully developed residential quarter sections with commercial component consisting of three district shopping centres with numerous tenants including a 7-11 with gas bar, C0-OP gas bar and car wash, Wal-Mart, Canadian Tire, No Frills, Sobey's, Shoppers Drug Mart, A&W, Wendy's, McDonalds to name just a few. Directly supporting these shopping centres are the fully developed residential subdivisions of Ryder's Ridge, Hewlett Park and the industrial subdivisions of Cuendet Industrial Park and future Norell business Park. This area has quickly become Sylvan Lake's "Go to" for shopping, commerce and residential lifestyles. Iron Gate subdivision consists of numerous multi family developments- single family homes, duplex lots, townhome lots, apartment sites with the balance of the 88 acres in mixed residential (servicing commencing in 2025). The residential component of Iron Gate is selling rapidly, quickly increasing the number of roof tops in the area.