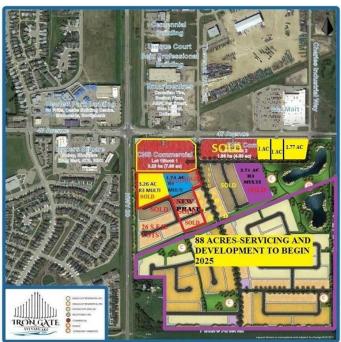

### \$750,000

0 Bedroom, 0.00 Bathroom, Land on 1.00 Acres

Iron Gate, Sylvan Lake, Alberta

IRON GATE-SYLVAN LAKE. 1 acre parcel of prime commercial development land (zones CNS)in a high traffic area in thriving Sylvan Lake, located directly across from WalMart in Iron Gate subdivision on 47th Avenue. (1.77 ACRES AVAILABLE RIGHT BESIDE THIS LAND IF YOU NEED A LARGER PARCEL MLS A2173891). Iron Gate is directly across from three fully developed residential quarter sections with commercial component consisting of three district shopping centres with numerous tenants including a 7-11 with gas bar, C0-OP gas bar and car wash, Wal-Mart, Canadian Tire, No Frills, Sobey's, Shoppers Drug Mart, A&W, Wendy's, McDonalds to name just a few. Directly supporting these shopping centres are the fully developed residential subdivisions of Ryder's Ridge, Hewlett Park and the industrial subdivisions of Cuendet Industrial Park and future Norell business Park. This area has quickly become Sylvan Lake's "Go to" for shopping, commerce and residential lifestyles. Iron Gate subdivision consists of numerous multi family developments- single family homes, duplex lots, townhome lots, apartment sites with the balance of the 88 acres in mixed residential (servicing commencing in 2025). The residential component of Iron Gate is selling rapidly, quickly increasing the number of roof tops in the area.