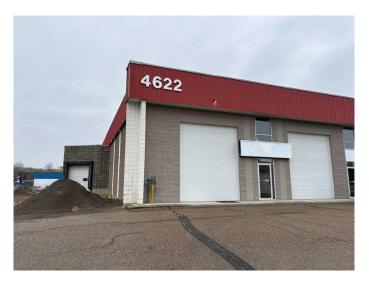

# \$6 - 1, 4622 61 Street, Red Deer

MLS® #A2183062

#### \$6

0 Bedroom, 0.00 Bathroom, Commercial on 2.50 Acres

Riverside Light Industrial Park, Red Deer, Alberta

A multi-tenant building in the central and desirable location of Riverside Light Industrial Park. Parking at the front of the building is paved with 2 overhead doors at grade level. There is a side loading dock with a manual Dock Leveler and an additional grade level dock in the rear of the warehouse. With 6,472 square feet of open warehouse, the space offers flexibility for various use/operations. 2 washrooms and a 262 square foot office/reception complete the space. Total space is 6,784 square feet. Current NNN is \$4.80 per sq. ft. for 2025. Property Taxes are included in NNN. The Annual Base Rent is \$6.00 per sq. ft. (for the first year only of a 5 year lease with escalations for a well qualified tenant) per month plus G.S.T.

## **Community Information**

Address 1, 4622 61 Street

Subdivision Riverside Light Industrial Park

City Red Deer County Red Deer

Province Alberta

Postal Code T4N 2R2