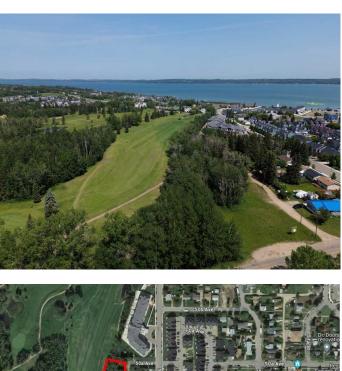

#### \$1,200,000

0 Bedroom, 0.00 Bathroom, Land on 2.29 Acres

Downtown, Sylvan Lake, Alberta

Multi-family or townhouse development site with 600' of frontage on the picturesque Sylvan Lake Golf and Country Club. Plans may be available for a large commercial and residential condo. Alternatively, it would be ideal for a multi-family investment property in a market where the vacancy rate is currently almost zero. Property is just short walk to downtown and the beach.

# Exterior

Lot Description Near Golf Course, No Neighbours Behind, On Golf Course