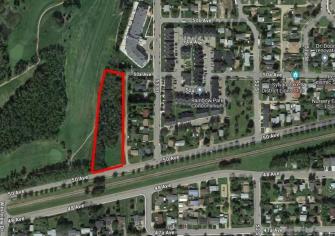

#### \$1,200,000

0 Bedroom, 0.00 Bathroom, Land on 2.29 Acres

Downtown, Sylvan Lake, Alberta

Multi-family or townhouse development site with 600' of frontage on the picturesque Sylvan Lake Golf and Country Club. Plans may be available for a large commercial and residential condo. Alternatively, it would be ideal for a multi-family investment property in a market where the vacancy rate is currently almost zero. Property is just short walk to downtown and the beach.

### **Community Information**

| Address     | 5310 50 Avenue  |
|-------------|-----------------|
| Subdivision | Downtown        |
| City        | Sylvan Lake     |
| County      | Red Deer County |
| Province    | Alberta         |
| Postal Code | T4S1E7          |