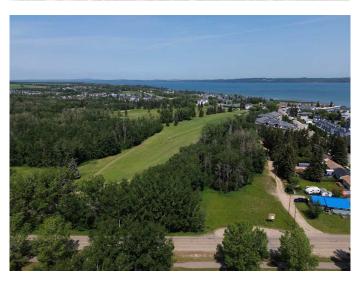

#### \$1,200,000

0 Bedroom, 0.00 Bathroom, Land on 2.29 Acres

Downtown, Sylvan Lake, Alberta

Multi-family or townhouse development site with 600' of frontage on the picturesque Sylvan Lake Golf and Country Club. Plans may be available for a large commercial and residential condo. Alternatively, it would be ideal for a multi-family investment property in a market where the vacancy rate is currently almost zero. Property is just short walk to downtown and the beach.

# Exterior

Lot Description Near Golf Course, No Neighbours Behind, On Golf Course