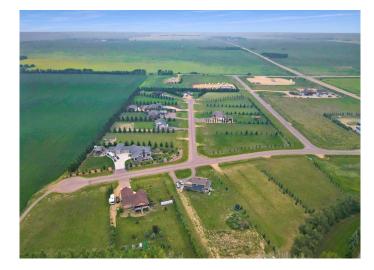

#### N/A, Rimbey, Alberta

RARE FIND! Over an acre on the very outskirts of town with a VIEW!! SERVICES very conveniently tied into municipal utility lines and the lot is READY to build on! This pie-shaped lot is on the quiet cul-de-sac of Evergreen Estates and already includes sought after improvements such as power, gas and phone line along property edge, water and sewer conveniently stubbed into town services, landscaped lawn, beautiful Evergreen tree lines on all three sides of property, established approach, proper drainage - an acreage for your dream home just does not get more turnkey than this! Designed for those who want the privacy and space of the country, easy access to main routes, yet still be walking distance to town amenities - this is the property you have been searching for! Seven times larger than the average town lot with additional emergency access, modern street lighting, fire hydrants and simple architectural restrictions secure your investment for the long term. The friendly Town of Rimbey offers a hospital and clinic, schools (K-12), Aquatic Centre, Historical PasKaPoo Park, hockey rinks, curling rink, community event centre, various sports fields, Rimbey Agrim Rodeo Grounds & Indoor Arena, Central Alberta Raceways plus multiple great restaurants, coffee shops, grocery stores and even a local brewery! Minutes away, explore Gull Lake, Parkland Beach and multiple campgrounds within a 15 minute drive. Contact your favourite REALTOR® for

### Exterior

Lot Description Cul-De-Sac, Gentle Sloping, Landscaped, Lawn, Pie Shaped Lot, Street Lighting, Treed