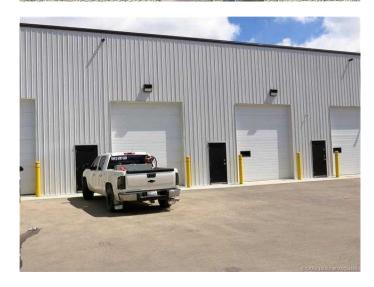

# \$1,350,000 - 102, 251 Spruce Street, Rural Red Deer County

MLS® #A2187086

\$1,350,000

0 Bedroom, 0.00 Bathroom, Commercial on 0.00 Acres

Piper Creek Business Park, Rural Red Deer County, Alberta

Perfect property for Investors or end users. This property is ideally and conveniently located in Piper Creek Business Park just south of the Westerner Grounds. Seller will vacate the space in 6 months for an interested end user, or sign up to a 5 year lease with the new owner at a cap rate over 7%. This super clean/open space has at total of 7862 sq. ft with 6499 sq. ft. on the main floor including 2 bathrooms, three overhead 12 ft bay doors and one 8ft overhead bay door (three in the rear and one on the front for pass through access from back to front). There is a nicely developed 1363 sq. ft. mezzanine including a coffee area with sink/fridge/dishwasher, 3 piece bathroom with shower, an open meeting room/reception area and two offices. The front and rear of the building have paved parking. There is a 60ft x 80ft enclosed (chain-link) storage compound in the rear with sliding chain link gate. A great property built in 2015 in very nice condition. Don't delay!