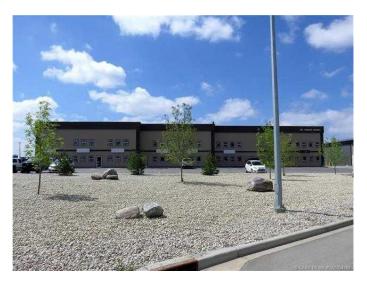

# \$1,350,000 - 102, 251 Spruce Street, Rural Red Deer County

MLS® #A2187086

\$1,350,000

0 Bedroom, 0.00 Bathroom, Commercial on 0.00 Acres

Piper Creek Business Park, Rural Red Deer County, Alberta

Perfect property for Investors or end users. This property is ideally and conveniently located in Piper Creek Business Park just south of the Westerner Grounds. Seller will vacate the space in 6 months for an interested end user, or sign up to a 5 year lease with the new owner at a cap rate over 7%. This super clean/open space has at total of 7862 sq. ft with 6499 sq. ft. on the main floor including 2 bathrooms, three overhead 12 ft bay doors and one 8ft overhead bay door (three in the rear and one on the front for pass through access from back to front). There is a nicely developed 1363 sq. ft. mezzanine including a coffee area with sink/fridge/dishwasher, 3 piece bathroom with shower, an open meeting room/reception area and two offices. The front and rear of the building have paved parking. There is a 60ft x 80ft enclosed (chain-link) storage compound in the rear with sliding chain link gate. A great property built in 2015 in very nice condition. Don't delay!

### **Essential Information**

MLS® # A2187086 Price \$1,350,000

Bathrooms 0.00 Acres 0.00

Year Built 2015

Type Commercial

Sub-Type Mixed Use

Status Active

# **Community Information**

Address 102, 251 Spruce Street

Subdivision Piper Creek Business Park

City Rural Red Deer County

County Red Deer County

Province Alberta
Postal Code T4E 1B4

Interior

Heating Forced Air, Natural Gas, Overhead Heater(s), Radiant