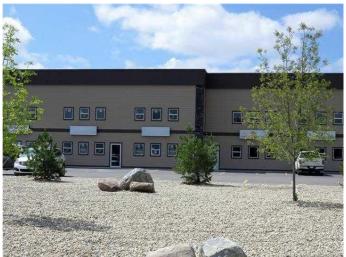

# \$1,350,000 - 102, 251 Spruce Street, Rural Red Deer County

MLS® #A2187086

\$1,350,000

0 Bedroom, 0.00 Bathroom, Commercial on 0.00 Acres

Piper Creek Business Park, Rural Red Deer County, Alberta

Perfect property for Investors or end users. This property is ideally and conveniently located in Piper Creek Business Park just south of the Westerner Grounds. Seller will vacate the space in 6 months for an interested end user, or sign up to a 5 year lease with the new owner at a cap rate over 7%. This super clean/open space has at total of 7862 sq. ft with 6499 sq. ft. on the main floor including 2 bathrooms, three overhead 12 ft bay doors and one 8ft overhead bay door (three in the rear and one on the front for pass through access from back to front). There is a nicely developed 1363 sq. ft. mezzanine including a coffee area with sink/fridge/dishwasher, 3 piece bathroom with shower, an open meeting room/reception area and two offices. The front and rear of the building have paved parking. There is a 60ft x 80ft enclosed (chain-link) storage compound in the rear with sliding chain link gate. A great property built in 2015 in very nice condition. Don't delay!