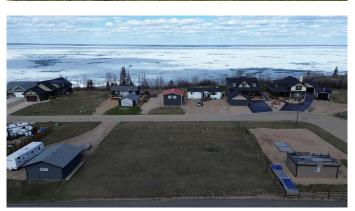

#### \$117,000

0 Bedroom, 0.00 Bathroom, Land on 0.20 Acres

Rochon Sands Heights, Rural Stettler No. 6, County of, Alberta

Buffalo Lake at your fingertips, and the possibility of building your Dream house, Lake getaway, or RV lot is up to you. Located on South shores of Buffalo Lake, this development is unique with its own marina plus pavement to your lot! The services including water and sewer are available, current utility costs are \$44/month. The views are astounding. Plus, With this lot you have the option to buy the lot next to it to have one big lot, or pick your neighbour! Buffalo lake is great lake for all lake activities in the Summer or Winter, including boating and fishing. Some of the best fishing on the lake is right out in front of this development 100 yards off shore. The water gets deep guick at this part of the lake which is also good for boating.