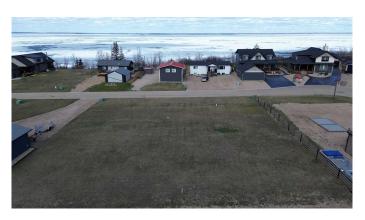

#### \$117,000

0 Bedroom, 0.00 Bathroom, Land on 0.20 Acres

Rochon Sands Heights, Rural Stettler No. 6, County of, Alberta

Buffalo Lake at your fingertips, and the possibility of building your Dream house, Lake getaway, or RV lot is up to you. Located on South shores of Buffalo Lake, this development is unique with its own marina plus pavement to your lot! The services including water and sewer are available, current utility costs are \$44/month. The views are astounding. Plus, With this lot you have the option to buy the lot next to it to have one big lot, or pick your neighbour! Buffalo lake is great lake for all lake activities in the Summer or Winter, including boating and fishing. Some of the best fishing on the lake is right out in front of this development 100 yards off shore. The water gets deep guick at this part of the lake which is also good for boating.