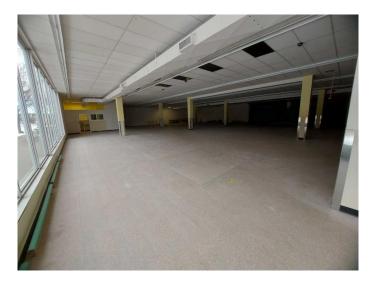

#### **\$10**

0 Bedroom, 0.00 Bathroom, Commercial on 0.00 Acres

Downtown Red Deer, Red Deer, Alberta

Located in the heart of Downtown Red Deer within close proximity of Sorensen Station, City Hall and the newly built Justice Centre, this 9,537 SF unit is available for lease. The unit features a wide-open retail space, a small front office, a storage room, and two washrooms. Large windows on the north side of the unit bring in plenty of natural light. Parking is available on the east side of the building. This property offers excellent exposure to 49th Avenue, one of Red Deer's main thoroughfares, where thousands of cars pass by daily. Additional Rent is estimated at \$3.95 per square foot for the 2025 budget year.