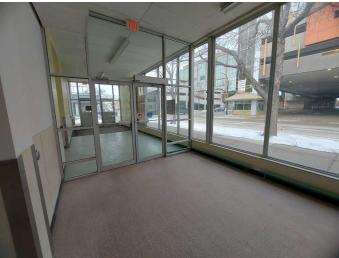

#### **\$10**

0 Bedroom, 0.00 Bathroom, Commercial on 0.00 Acres

Downtown Red Deer, Red Deer, Alberta

Located in the heart of Downtown Red Deer within close proximity of Sorensen Station, City Hall and the newly built Justice Centre, this 9,537 SF unit is available for lease. The unit features a wide-open retail space, a small front office, a storage room, and two washrooms. Large windows on the north side of the unit bring in plenty of natural light. Parking is available on the east side of the building. This property offers excellent exposure to 49th Avenue, one of Red Deer's main thoroughfares, where thousands of cars pass by daily. Additional Rent is estimated at \$3.95 per square foot for the 2025 budget year.