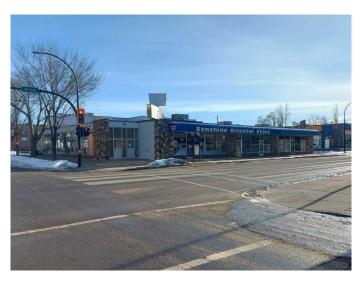

#### **\$10**

0 Bedroom, 0.00 Bathroom, Commercial on 0.00 Acres

Downtown Red Deer, Red Deer, Alberta

Located in the heart of Downtown Red Deer within close proximity of Sorensen Station, City Hall and the newly built Justice Centre, this 9,537 SF unit is available for lease. The unit features a wide-open retail space, a small front office, a storage room, and two washrooms. Large windows on the north side of the unit bring in plenty of natural light. Parking is available on the east side of the building. This property offers excellent exposure to 49th Avenue, one of Red Deer's main thoroughfares, where thousands of cars pass by daily. Additional Rent is estimated at \$3.95 per square foot for the 2025 budget year.