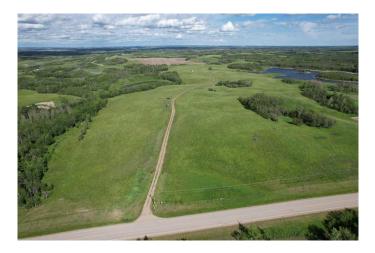

#### \$789,000

0 Bedroom, 0.00 Bathroom, Land on 127.66 Acres

NONE, Rural Red Deer County, Alberta

NOW READY FOR IMMEDIATE POSSESSION !! LOOKING TO BUILD or NEEDING GRAZING LAND (ungrazed in 2025)!! Â Hard to find quarter just 14 minutes east of Red Deer & 8 minutes from Pine Lake! The 127..66 +/- acres of mixed topography on this special quarter offer stunning distant horizon views & high build sites overlooking several large water bodies including a dual island water body shared with the Red Deer Fish & Game Association Habitat Land. Excellent barbed wire cross-fences & perimeter fences surround this pasture guarter currently in tame and native grass with approximately 60 +/- acres being cultivatable. The balance of the acres are knob & kettle type Parkland offering amazing grazing & treed habitat for moose, deer, upland birds, and waterfowl. Upgraded newly paved approach into the property provides easy access off paved highway 816 & extends nearly the full 1/2 mile from the west to the east property lines. Â New water well (50.0 gallons per minute) & EQUS power service installed on this parcel making it easy to service for your dream home & yard site build out. Â Surface lease revenue of \$4500 annual. Land doesn't come much better located and offer the lifestyle, recreation, grazing, and investment opportunity that this one does! A Just minutes to the CITY & the LAKE!