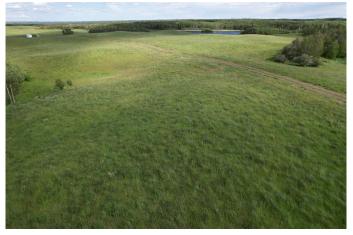

#### \$789,000

0 Bedroom, 0.00 Bathroom, Land on 127.66 Acres

NONE, Rural Red Deer County, Alberta

NOW READY FOR IMMEDIATE POSSESSION !! LOOKING TO BUILD or NEEDING GRAZING LAND (ungrazed in 2025)!! Â Hard to find quarter just 14 minutes east of Red Deer & 8 minutes from Pine Lake! The 127..66 +/- acres of mixed topography on this special quarter offer stunning distant horizon views & high build sites overlooking several large water bodies including a dual island water body shared with the Red Deer Fish & Game Association Habitat Land. Excellent barbed wire cross-fences & perimeter fences surround this pasture guarter currently in tame and native grass with approximately 60 +/- acres being cultivatable. The balance of the acres are knob & kettle type Parkland offering amazing grazing & treed habitat for moose, deer, upland birds, and waterfowl. Upgraded newly paved approach into the property provides easy access off paved highway 816 & extends nearly the full 1/2 mile from the west to the east property lines. Â New water well (50.0 gallons per minute) & EQUS power service installed on this parcel making it easy to service for your dream home & yard site build out. Â Surface lease revenue of \$4500 annual. Land doesn't come much better located and offer the lifestyle, recreation, grazing, and investment opportunity that this one does! A Just minutes to the CITY & the LAKE!