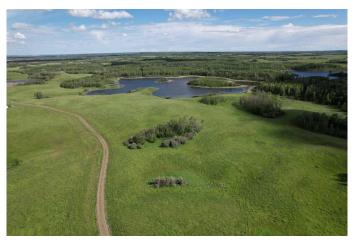

#### \$789,000

0 Bedroom, 0.00 Bathroom, Land on 127.66 Acres

NONE, Rural Red Deer County, Alberta

NOW READY FOR IMMEDIATE POSSESSION !! LOOKING TO BUILD or NEEDING GRAZING LAND (ungrazed in 2025)!! Â Hard to find quarter just 14 minutes east of Red Deer & 8 minutes from Pine Lake! The 127..66 +/- acres of mixed topography on this special quarter offer stunning distant horizon views & high build sites overlooking several large water bodies including a dual island water body shared with the Red Deer Fish & Game Association Habitat Land. Excellent barbed wire cross-fences & perimeter fences surround this pasture guarter currently in tame and native grass with approximately 60 +/- acres being cultivatable. The balance of the acres are knob & kettle type Parkland offering amazing grazing & treed habitat for moose, deer, upland birds, and waterfowl. Upgraded newly paved approach into the property provides easy access off paved highway 816 & extends nearly the full 1/2 mile from the west to the east property lines. Â New water well (50.0 gallons per minute) & EQUS power service installed on this parcel making it easy to service for your dream home & yard site build out. Â Surface lease revenue of \$4500 annual. Land doesn't come much better located and offer the lifestyle, recreation, grazing, and investment opportunity that this one does! A Just minutes to the CITY & the LAKE!