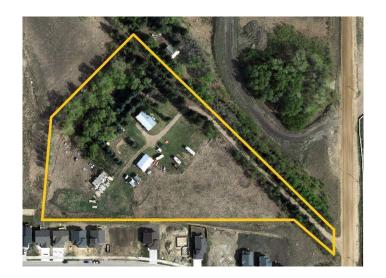

### \$850,000

0 Bedroom, 0.00 Bathroom, Land on 5.76 Acres

NONE, Blackfalds, Alberta

PRIME LOCATION!! This 5.76 acre plot of land is located on the North end of bustling Blackfalds. Surrounded by more residential development and located just North of busy Broadway Ave and Aspen Lakes Boulevard, this property is the perfect investment opportunity for investors and developers alike. Zoned RES for residential development, this land is ready for your development ideas!

#### **Essential Information**

MLS® # A2192374

Price \$850,000

Bathrooms 0.00 Acres 5.76 Type Land

Sub-Type Residential Land

Status Active