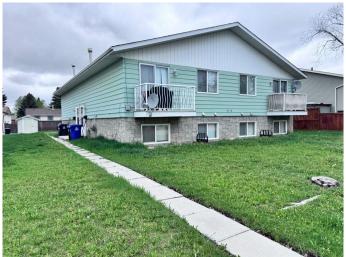

## \$675,000

0 Bedroom, 0.00 Bathroom, 2,234 sqft Multi-Family on 0.00 Acres

Blackfalds - Other, Blackfalds, Alberta

. This attractive 4-plex in Blackfalds is listed at \$675,000 and generates a gross rental income of \$57,600 per year. With tenants covering all gas and electric costs via individual meters, the owner is responsible for water, sewer, and garbage services at approximately \$350 per month (around \$4,200 annually). Each unit features 2 bedrooms, with a 4-piece bathroom in the basement and a 2-piece bathroom on the main floor. Additional annual expenses include property taxes of \$5,656, insurance of \$4,934 (as reported last year), and minimal maintenance costsâ€"about \$1,000 in miscellaneous expenses in 2024. Management fees are set at 8.5% of the gross income, which comes to roughly \$4,896 per year, and the property has enjoyed no vacancies in recent years. With these expenses, the net operating income comes to approximately \$36,914, resulting in a cap rate of roughly 5.5%. Located beside both the Eagle Hockey Area and the Blackfalds Library, this property presents a compelling investment opportunity in a prime location.