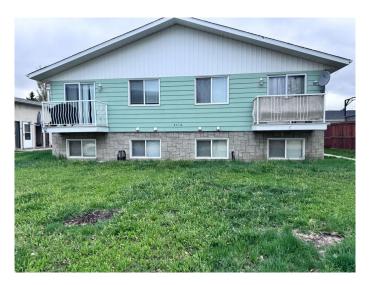

## \$675,000

0 Bedroom, 0.00 Bathroom, 2,234 sqft Multi-Family on 0.00 Acres

Blackfalds - Other, Blackfalds, Alberta

. This attractive 4-plex in Blackfalds is listed at \$675,000 and generates a gross rental income of \$57,600 per year. With tenants covering all gas and electric costs via individual meters, the owner is responsible for water, sewer, and garbage services at approximately \$350 per month (around \$4,200 annually). Each unit features 2 bedrooms, with a 4-piece bathroom in the basement and a 2-piece bathroom on the main floor. Additional annual expenses include property taxes of \$5,656, insurance of \$4,934 (as reported last year), and minimal maintenance costsâ€"about \$1,000 in miscellaneous expenses in 2024. Management fees are set at 8.5% of the gross income, which comes to roughly \$4,896 per year, and the property has enjoyed no vacancies in recent years. With these expenses, the net operating income comes to approximately \$36,914, resulting in a cap rate of roughly 5.5%. Located beside both the Eagle Hockey Area and the Blackfalds Library, this property presents a compelling investment opportunity in a prime location.