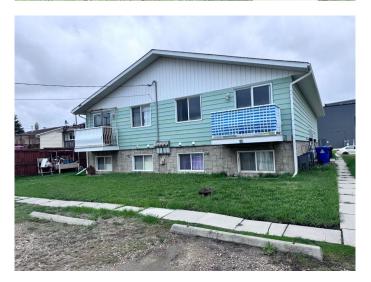

## \$675,000

0 Bedroom, 0.00 Bathroom, 2,234 sqft Multi-Family on 0.00 Acres

Blackfalds - Other, Blackfalds, Alberta

. This attractive 4-plex in Blackfalds is listed at \$675,000 and generates a gross rental income of \$57,600 per year. With tenants covering all gas and electric costs via individual meters, the owner is responsible for water, sewer, and garbage services at approximately \$350 per month (around \$4,200 annually). Each unit features 2 bedrooms, with a 4-piece bathroom in the basement and a 2-piece bathroom on the main floor. Additional annual expenses include property taxes of \$5,656, insurance of \$4,934 (as reported last year), and minimal maintenance costsâ€"about \$1,000 in miscellaneous expenses in 2024. Management fees are set at 8.5% of the gross income, which comes to roughly \$4,896 per year, and the property has enjoyed no vacancies in recent years. With these expenses, the net operating income comes to approximately \$36,914, resulting in a cap rate of roughly 5.5%. Located beside both the Eagle Hockey Area and the Blackfalds Library, this property presents a compelling investment opportunity in a prime location.