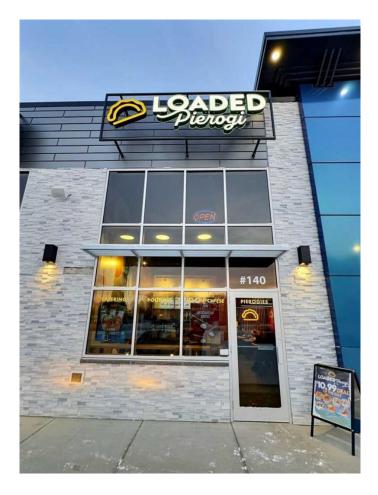

# \$319,000 - 140, 3321 50 Ave Avenue, Red Deer

MLS® #A2194082

#### \$319,000

0 Bedroom, 0.00 Bathroom, Commercial on 0.00 Acres

South Hill, Red Deer, Alberta

New Price !!! LOADED PIEROGI !!! Golden Opportunity !!!! B.Y.O.B (Be your own Boss)!!! To own a Relatively new Running business!!! In the heart of Red deer just up the hill from bustling Downtown. With its Prime location, this opportunity is a surely a unique find in today's market. The bright welcoming atmosphere will envelope and entice you. Complete with all new top of the line appliances and furnishings to accommodate a fully functioning kitchen. Three New commercial double door refrigerators, and freezer system. Sun air Ventilation hood. Complete Equipment list is available for review. 5 HIK camera Security system. The business is turnkey & does not require any work. Icing on the cake business has a Valid active Liquor License. Low overhead Rent. The restaurant can easily seat 25 patrons. There are 2 washroom with one wheelchair accessible. The Business is actively using services of Skip the Dishes, Door Dash & Uber Eats. Most of the equipment is still under Warranty.(Only Business is for sale. The Premises is Leased.) Loaded Pierogi is Canadian Franchise with franchises across Canada.

## **Community Information**

| Address     | 140, 3321 50 Ave Avenue |
|-------------|-------------------------|
| Subdivision | South Hill              |
| City        | Red Deer                |
| County      | Red Deer                |
| Province    | Alberta                 |
| Postal Code | T4N 3Y2                 |