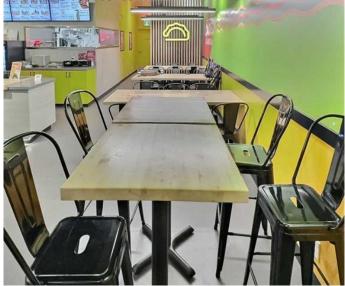

#### \$319,000

0 Bedroom, 0.00 Bathroom, Commercial on 0.00 Acres

South Hill, Red Deer, Alberta

New Price !!! LOADED PIEROGI !!! Golden Opportunity !!!! B.Y.O.B (Be your own Boss)!!! To own a Relatively new Running business!!! In the heart of Red deer just up the hill from bustling Downtown. With its Prime location, this opportunity is a surely a unique find in today's market. The bright welcoming atmosphere will envelope and entice you. Complete with all new top of the line appliances and furnishings to accommodate a fully functioning kitchen. Three New commercial double door refrigerators, and freezer system. Sun air Ventilation hood. Complete Equipment list is available for review. 5 HIK camera Security system. The business is turnkey & does not require any work. Icing on the cake business has a Valid active Liquor License. Low overhead Rent. The restaurant can easily seat 25 patrons. There are 2 washroom with one wheelchair accessible. The Business is actively using services of Skip the Dishes, Door Dash & Uber Eats. Most of the equipment is still under Warranty.(Only Business is for sale. The Premises is Leased.) Loaded Pierogi is Canadian Franchise with franchises across Canada.