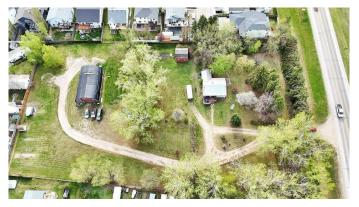

### \$1,600,000

0 Bedroom, 0.00 Bathroom, Land on 2.46 Acres

NONE, Sylvan Lake, Alberta

Perfectly located off of Lakeshore Drive - 2.46 acres of DEVELOPMENT LAND! The purpose of the Future Designation zoning is to reserve land for future subdivision. There is currently an older home and large quonset on the property. This is an ideal location for a future residential development.