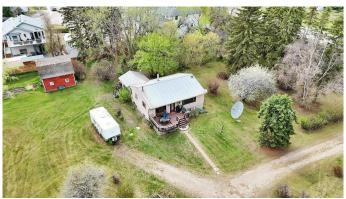

### \$1,600,000

0 Bedroom, 0.00 Bathroom, Land on 2.46 Acres

NONE, Sylvan Lake, Alberta

Perfectly located off of Lakeshore Drive - 2.46 acres of DEVELOPMENT LAND! The purpose of the Future Designation zoning is to reserve land for future subdivision. There is currently an older home and large quonset on the property. This is an ideal location for a future residential development.

## **Community Information**

Address 5801 Lakeshore Drive

Subdivision NONE

City Sylvan Lake

County Red Deer County

Province Alberta
Postal Code T4S 1T9