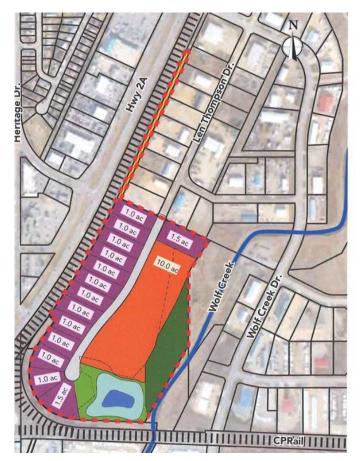

#### \$337,500

0 Bedroom, 0.00 Bathroom, Land on 1.50 Acres

Wolf Creek Industrial Park, Lacombe, Alberta

15 Acre industrial park in the heart of Lacombe. Easy access to Highway 2, 2A and 12. Great location across from the new Public Works shop and yard site. On pavement. Great visibility from highway 2A. Zoned light industrial and there is potential for commercial / retail uses as well. Shovel ready with street lights and services to lot. Lots are 1 to 1.5 acres but could easily be amalgamated for larger parcel needs.

MLS® # A2195879 Price \$337,500

Bathrooms 0.00
Acres 1.50
Type Land

Sub-Type Industrial Land

Status Active

### **Community Information**

Address 5399 Len Thompson Drive Subdivision Wolf Creek Industrial Park

City Lacombe
County Lacombe
Province Alberta
Postal Code T4L 2H3