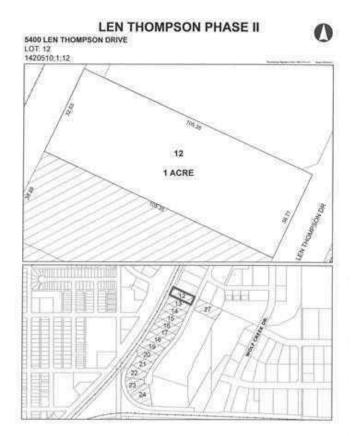

#### \$225,000

0 Bedroom, 0.00 Bathroom, Land on 1.00 Acres

Wolf Creek Industrial Park, Lacombe, Alberta

15 Acre industrial park in the heart of Lacombe. Easy access to Highway 2, 2A and 12. Great location across from the new Public Works shop and yard site. On pavement. Great visibility from highway 2A. Zoned light industrial and there is potential for commercial / retail uses as well. Shovel ready with street lights and services to lot. Lots are 1 to 1.5 acres but could easily be amalgamated for larger parcel needs.

## **Community Information**

| Address     | 5400 Len Thompson Drive    |
|-------------|----------------------------|
| Subdivision | Wolf Creek Industrial Park |
| City        | Lacombe                    |
| County      | Lacombe                    |
| Province    | Alberta                    |
| Postal Code | T4L 2H3                    |

### **Additional Information**

Date Listed February 19th, 2025

Days on Market 146 Zoning I1