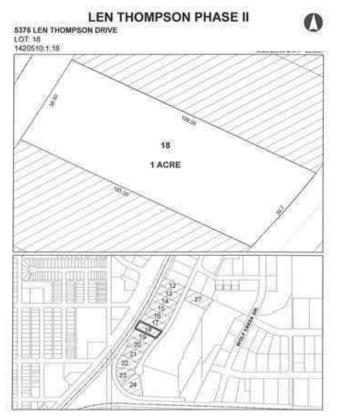

# \$225,000 - 5376 Len Thompson Drive, Lacombe

MLS® #A2195899

#### \$225,000

0 Bedroom, 0.00 Bathroom, Land on 1.00 Acres

Wolf Creek Industrial Park, Lacombe, Alberta

15 Acre industrial park in the heart of Lacombe. Easy access to Highway 2, 2A and 12. Great location across from the new Public Works shop and yard site. On pavement. Great visibility from highway 2A. Zoned light industrial and there is potential for commercial / retail uses as well. Shovel ready with street lights and services to lot. Lots are 1 to 1.5 acres but could easily be amalgamated for larger parcel needs.

### **Essential Information**

MLS® # A2195899

Price \$225,000

Bathrooms 0.00
Acres 1.00
Type Land

Sub-Type Industrial Land

Status Active

## **Community Information**

Address 5376 Len Thompson Drive

Subdivision Wolf Creek Industrial Park

City Lacombe
County Lacombe
Province Alberta
Postal Code T4L 2H3

#### **Additional Information**

Date Listed February 19th, 2025

Days on Market 159 Zoning I1