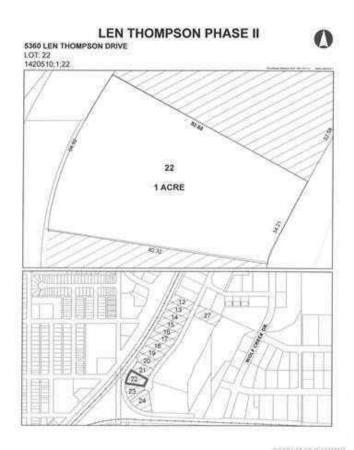

#### \$225,000

0 Bedroom, 0.00 Bathroom, Land on 1.00 Acres

Wolf Creek Industrial Park, Lacombe, Alberta

15 Acre industrial park in the heart of Lacombe. Easy access to Highway 2, 2A and 12. Great location across from the new Public Works shop and yard site. On pavement. Great visibility from highway 2A. Zoned light industrial and there is potential for commercial / retail uses as well. Shovel ready with street lights and services to lot. Lots are 1 to 1.5 acres but could easily be amalgamated for larger parcel needs.

### **Community Information**

| Address     | 5360 Len Thompson Drive    |
|-------------|----------------------------|
| Subdivision | Wolf Creek Industrial Park |
| City        | Lacombe                    |
| County      | Lacombe                    |
| Province    | Alberta                    |
| Postal Code | T4L 2H3                    |

#### **Additional Information**

Date Listed February 19th, 2025

Days on Market 152 Zoning I1