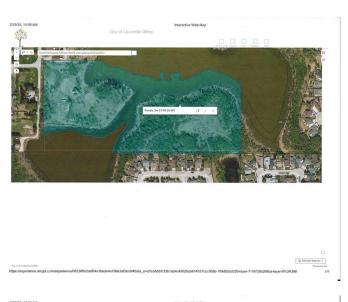

#### \$1,450,000

0 Bedroom, 0.00 Bathroom, Land on 22.71 Acres

None, Lacombe, Alberta

What is your vision for this stunningly beautiful 22.71 acre property in the heart of the City of Lacombe? The land offers wonderful, year-round views of Lake Anne, Elizabeth Lake, Burman University, and the surrounding natural area. It is amazing to think that all of Lacombe and Burman's amenities are nearby when stepping foot onto this secluded and peaceful parcel.

## Exterior

Lot Description

Native Plants, Views, Wetlands, Wooded