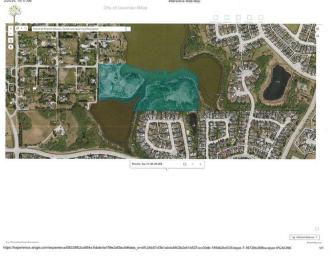

#### \$1,450,000

0 Bedroom, 0.00 Bathroom, Land on 22.71 Acres

None, Lacombe, Alberta

What is your vision for this stunningly beautiful 22.71 acre property in the heart of the City of Lacombe? The land offers wonderful, year-round views of Lake Anne, Elizabeth Lake, Burman University, and the surrounding natural area. It is amazing to think that all of Lacombe and Burman's amenities are nearby when stepping foot onto this secluded and peaceful parcel.

## Exterior

Lot Description

Native Plants, Views, Wetlands, Wooded