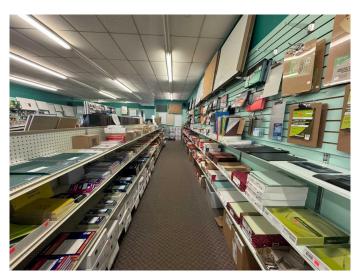

This opportunity comes with a fully stocked inventory, ensuring a seamless transition for a new owner. A Ford delivery van is also included, allowing for efficient service to a loyal clientele across central Alberta. Beyond just selling office supplies, this business has built a strong reputation as a key player in the local business community.

The expansive layout includes 2,280 sqft

dedicated to retail and office supplies, plus an additional 1,520 sqft of lease space, offering room for growth and expansion. Whether you want to introduce new product lines, expand services, or reimagine the business model, the potential here is immense.