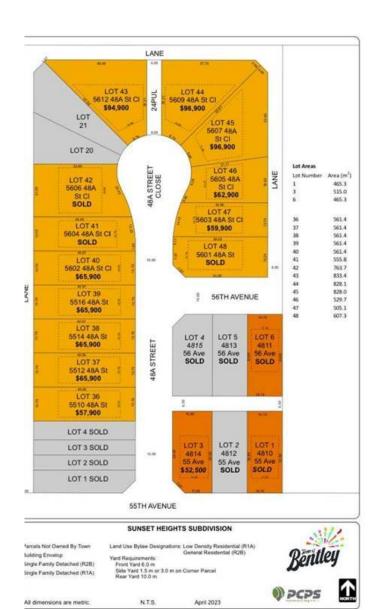

# \$62,900 - Lot 46, 5605 48a Streetclose, Bentley

MLS® #A2200306

## \$62,900

0 Bedroom, 0.00 Bathroom, Land on 0.13 Acres

NONE, Bentley, Alberta

Discover the perfect place to build your dream home in the new, "Sunset Heights Subdivision,― of the Town of Bentley. These residential lots offer picturesque views of the Blindman Valley and Medicine Hills and allow you to enjoy a serene small-town atmosphere, ideal for family living, where you can get to know your neighbor. Located near Gull Lake, 18km from Sylvan Lake, and 24 km to Lacombe, you'II have easy access to, swimming, boating, and camping as well as larger community amenities in proximity such as hospital, and extensive shopping. Bentley's boutique shops, grocery store and K-12 school in town, will meet your daily needs. Bike or walk the 3.5km paved path to Aspen Beach Provincial Park or the 4.5 km paved path to Sandy Point Beach, Campground and Boat Launch. Enjoy the vibrant community spirit with facilities such as a skating and hockey rink, curling rink, playgrounds, and major community events such as the annual Bentley Rodeo or the Farmers Market. Each lot is fully serviced to the lot line with water, sewer, 200-amp power services, gas, phone, and cable. Enjoy the convenience of paved streets, curbs, and gutters in this charming well-equipped neighborhood. Come find out why they call Bentley "The Place to Be.―

## **Community Information**

Address Lot 46, 5605 48a Streetclose

Subdivision NONE

City Bentley

County Lacombe County

Province Alberta

Postal Code T0C 0J0