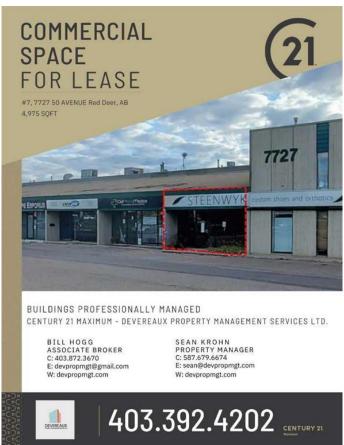

# \$10 - 7, 7727 50 Avenue, Red Deer

MLS® #A2203900

### \$10

0 Bedroom, 0.00 Bathroom, Commercial on 1.41 Acres

Northlands Industrial Park, Red Deer, Alberta

Excellent location with terrific exposure and visibility to heavily travelled Gaetz/50 Avenue. Multi-tenant building suitable for product distribution, contractor sales, contractors, etc. Large rear warehouse &/or shop space with easy access from the paved rear lot with some parking available (width of the bay rented). Retail or product display area in front of the unit. Lots of front customer parking with easy access from 78th Street and Gaetz/50 Avenue. This unit is ready to be developed for your needs with the ability to add mezzanine in the rear area. Landlord assistance with development to be determined based on covenant and term of lease. The front of the building will be upgraded in 2025 including a high visibility sign band. Refer to documents for rendering. Base Rent is \$10.00 per square foot per year with escalations assuming 5 year lease. NNN Costs are approximately \$6.00 per sq. ft. for 2025. Property taxes are included in Triple Net Costs.

## **Community Information**

Address 7, 7727 50 Avenue

Subdivision Northlands Industrial Park

City Red Deer

County Red Deer

Province Alberta

Postal Code T4P 1M7

### **Listing Details**

Listing Office Century 21 Maximum

Data is supplied by Pillar 9â,¢ MLS® System. Pillar 9â,¢ is the owner of the copyright in its MLS® System. Data is deemed reliable but is not guaranteed accurate by Pillar 9â,¢. The trademarks MLS®, Multiple Listing Service® and the associated logos are owned by The Canadian Real Estate Association (CREA) and identify the quality of services provided by real estate professionals who are members of CREA. Used under license.