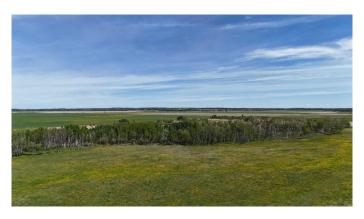

#### \$780,000

0 Bedroom, 0.00 Bathroom, Land on 120.00 Acres

NONE, Rural Red Deer County, Alberta

Here is a chance to own 120 acres West of Red Deer off Burnt Lake Trail. This property has been used for grazing cattle and is on a dead end road making it a perfect private piece of nature. The property is fenced and includes a solar watering system and corrals to load livestock. With a mix of trees and pasture the possibilities are endless for the next buyer's vision. If you are looking for privacy on a low traffic road but still close to Red Deer and Sylvan Lake this may be the right property for you.