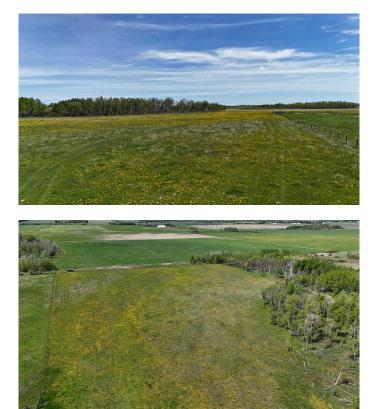

#### \$780,000

0 Bedroom, 0.00 Bathroom, Land on 120.00 Acres

NONE, Rural Red Deer County, Alberta

Here is a chance to own 120 acres West of Red Deer off Burnt Lake Trail. This property has been used for grazing cattle and is on a dead end road making it a perfect private piece of nature. The property is fenced and includes a solar watering system and corrals to load livestock. With a mix of trees and pasture the possibilities are endless for the next buyer's vision. If you are looking for privacy on a low traffic road but still close to Red Deer and Sylvan Lake this may be the right property for you.