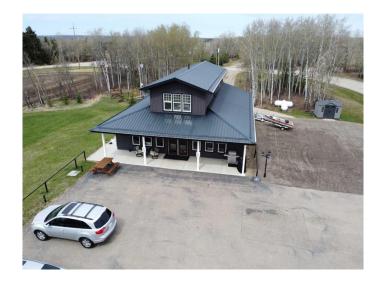

# \$895,000

0 Bedroom, 0.00 Bathroom, Commercial on 0.00 Acres

NONE, Benalto, Alberta

IT'S AVAILABLE!! THE RENOWNED CARVELLA CAFE BUILDING IN BENALTO! This amazing opportunity could be yours. The 2000 square foot main floor offers the restaurant, along with a full kitchen, 2 bathrooms, an office, and large storage room. Extensive upgrades, including lighting, water softener, high end Wolf ovens, custom doors, etc. If you have ever been to the famous Carvella Cafe you will appreciate the elegance and charm this location offers with a peaceful setting and mountain views. The potential for this location is endless with ample asphalt parking on the 1 acre parcel. Visitors have come from far and wide to experience the charm and atmosphere of the Carvella Cafe. Set up to move in and open up. Not interested in the business? The restaurant could be converted into a personal residence or for Airbnb rentals. Above the restaurant you will enjoy the added bonus of a fantastic high end living guarters. This 800 square foot 1 bedroom residence is fully renovated with new appliances (still with extended warranty) and all the extras. A perfect place to live while you run your business below, rent out as an Airbnb or run a Bed and Breakfast. Did I mention the endless potential? In addition there is a BRAND NEW 32x28 triple detached and heated garage with metal clad walls and a drain. Plenty of extra storage. The list is endless. Access off the new double lane divided highway (soon to reach Rocky Mountain House, and Mountain recreation