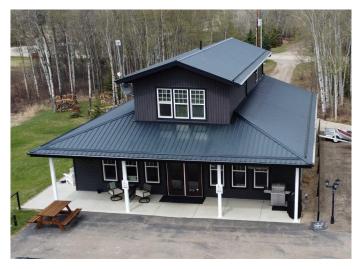

# \$895,000

0 Bedroom, 0.00 Bathroom, Commercial on 0.00 Acres

NONE, Benalto, Alberta

IT'S AVAILABLE!! THE RENOWNED CARVELLA CAFE BUILDING IN BENALTO! This amazing opportunity could be yours. The 2000 square foot main floor offers the restaurant, along with a full kitchen, 2 bathrooms, an office, and large storage room. Extensive upgrades, including lighting, water softener, high end Wolf ovens, custom doors, etc. If you have ever been to the famous Carvella Cafe you will appreciate the elegance and charm this location offers with a peaceful setting and mountain views. The potential for this location is endless with ample asphalt parking on the 1 acre parcel. Visitors have come from far and wide to experience the charm and atmosphere of the Carvella Cafe. Set up to move in and open up. Not interested in the business? The restaurant could be converted into a personal residence or for Airbnb rentals. Above the restaurant you will enjoy the added bonus of a fantastic high end living guarters. This 800 square foot 1 bedroom residence is fully renovated with new appliances (still with extended warranty) and all the extras. A perfect place to live while you run your business below, rent out as an Airbnb or run a Bed and Breakfast. Did I mention the endless potential? In addition there is a BRAND NEW 32x28 triple detached and heated garage with metal clad walls and a drain. Plenty of extra storage. The list is endless. Access off the new double lane divided highway (soon to reach Rocky Mountain House, and Mountain recreation