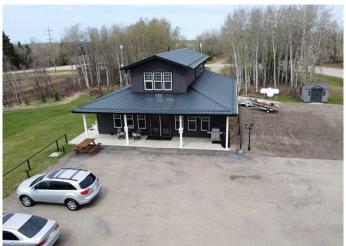

# \$895,000

0 Bedroom, 0.00 Bathroom, Commercial on 0.00 Acres

NONE, Benalto, Alberta

IT'S AVAILABLE!! THE RENOWNED CARVELLA CAFE BUILDING IN BENALTO! This amazing opportunity could be yours. The 2000 square foot main floor offers the restaurant, along with a full kitchen, 2 bathrooms, an office, and large storage room. Extensive upgrades, including lighting, water softener, high end Wolf ovens, custom doors, etc. If you have ever been to the famous Carvella Cafe you will appreciate the elegance and charm this location offers with a peaceful setting and mountain views. The potential for this location is endless with ample asphalt parking on the 1 acre parcel. Visitors have come from far and wide to experience the charm and atmosphere of the Carvella Cafe. Set up to move in and open up. Not interested in the business? The restaurant could be converted into a personal residence or for Airbnb rentals. Above the restaurant you will enjoy the added bonus of a fantastic high end living guarters. This 800 square foot 1 bedroom residence is fully renovated with new appliances (still with extended warranty) and all the extras. A perfect place to live while you run your business below, rent out as an Airbnb or run a Bed and Breakfast. Did I mention the endless potential? In addition there is a BRAND NEW 32x28 triple detached and heated garage with metal clad walls and a drain. Plenty of extra storage. The list is endless. Access off the new double lane divided highway (soon to reach Rocky Mountain House, and Mountain recreation