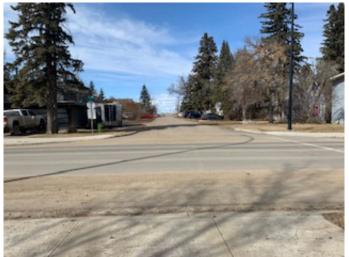

### \$279,000

0 Bedroom, 0.00 Bathroom, Land on 0.16 Acres

Cottage Area, Sylvan Lake, Alberta

Located in the charming cottage area of Sylvan Lake, this 7,131 square foot residential lot (55x130 feet) offers an incredible opportunity to build your dream home just one block from the lakeshore. Enjoy the perfect blend of nature and convenience, with upgraded sidewalks and downtown improvements enhancing the appeal of this sought-after location. The lot features back alley access, making it ideal for a garage or additional parking. Sylvan Lake is known for its breathtaking views, vibrant community, and recreational amenities, including golf courses, scenic walking paths, and, of course, the stunning lake itself. Whether you're looking to build a year-round residence or a vacation retreat, this prime lot provides the perfect foundation for your vision. Don't miss this rare chance to own a piece of paradise in one of Alberta's most beloved lakeside towns!