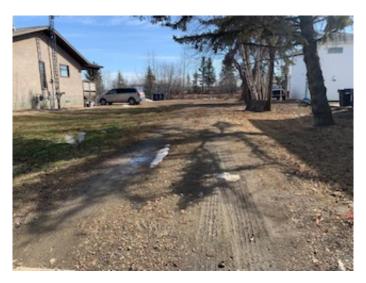

### \$279,000

0 Bedroom, 0.00 Bathroom, Land on 0.16 Acres

Cottage Area, Sylvan Lake, Alberta

Located in the charming cottage area of Sylvan Lake, this 7,131 square foot residential lot (55x130 feet) offers an incredible opportunity to build your dream home just one block from the lakeshore. Enjoy the perfect blend of nature and convenience, with upgraded sidewalks and downtown improvements enhancing the appeal of this sought-after location. The lot features back alley access, making it ideal for a garage or additional parking. Sylvan Lake is known for its breathtaking views, vibrant community, and recreational amenities, including golf courses, scenic walking paths, and, of course, the stunning lake itself. Whether you're looking to build a year-round residence or a vacation retreat, this prime lot provides the perfect foundation for your vision. Don't miss this rare chance to own a piece of paradise in one of Alberta's most beloved lakeside towns!