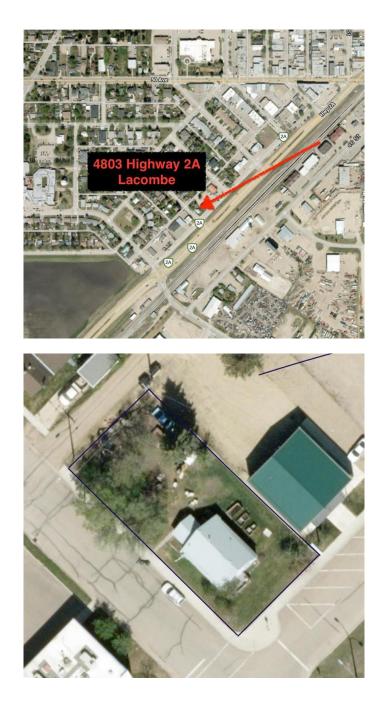

#### \$295,000

0 Bedroom, 0.00 Bathroom, Commercial on 0.16 Acres

Downtown Lacombe, Lacombe, Alberta

Prime commercial opportunity on Highway 2A! This C3 - Transitional Commercial District zoned property offers exceptional visibility and easy access, making it ideal for your next business venture. Furnace and hot water tank in 2019. Recent updates include new flooring and fresh paint. Durable metal roof was installed in 2015, adding long-term value and protection. Situated in a high-traffic area, this property ensures outstanding exposure to potential customers and clients. Don't miss this chance to bring your business vision to life! Permitted and Discretionary uses for C3 zoning are available through the City of Lacombe Website. Yard will be cleaned up once the snow/frost is gone.

### **Community Information**

| Address     | 4802 Highway 2a  |
|-------------|------------------|
| Subdivision | Downtown Lacombe |
| City        | Lacombe          |

| County       | Lacombe                 |
|--------------|-------------------------|
| Province     | Alberta                 |
| Postal Code  | T4L 2B3                 |
| Interior     |                         |
| Heating      | Forced Air, Natural Gas |
| Exterior     |                         |
| Roof         | Metal                   |
| Construction | Vinyl Siding            |
| Foundation   | Poured Concrete         |