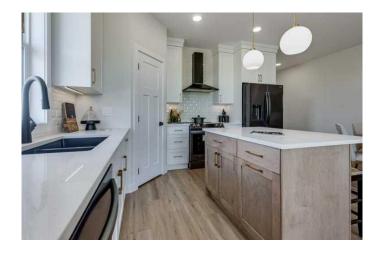

## \$469,900

3 Bedroom, 3.00 Bathroom, 1,054 sqft Residential on 0.07 Acres

Evergreen, Red Deer, Alberta

Start planning now, ready for a late fall possession. This impressive total finished 1853 sq ft bungalow, built by Edge Homes and currently under construction, epitomizes modern comfort and convenience. Ideal for discerning empty nesters or first-time buyers, this half duplex boasts amazing curb appeal with a covered composite front porch with metal railing. Natural light, complemented by luxury vinyl plank flooring that flows seamlessly through the spacious living room, dining area, kitchen, and hallways, all under 9 ft ceilings. The kitchen is a chef's delight, featuring a central island, corner pantry, quartz countertops, soft-close cabinets, a black granite sil sink, and stainless appliances. The primary bedroom with room for a king sized bed has cozy carpet and is complete with an ensuite bathroom showcasing a luxurious walk-in shower with glass door, and dbl sinks. Walk in closet & convenient main floor laundry nearby. A rear entry with a functional bench leads to a private back deck with a thoughtfully designed privacy wall, perfect for dining or relaxing in south facing yard. Downstairs, the basement continues the theme of luxury with 9 ft ceilings, offering a sprawling family room, two generously sized bedrooms, and a well-appointed four-piece bathroom, all enhanced by plush carpeting. The single attached garage ensures convenience and protection for your vehicle, particularly during winter months. Front sod, driveway, and sidewalks to be completed, along with leveled

#### Interior

Interior Features Closet Organizers, Kitchen Island, No Animal Home, No Smoking Home,

Open Floorplan, Pantry, Quartz Counters, Vinyl Windows, Walk-In

Closet(s)

Appliances Dishwasher, Garage Control(s), Range Hood, Refrigerator, Stove(s)