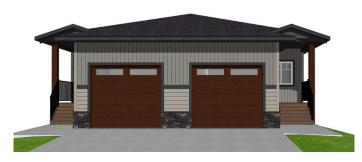

## \$469,900

3 Bedroom, 3.00 Bathroom, 1,054 sqft Residential on 0.07 Acres

Evergreen, Red Deer, Alberta

Start planning now, ready for a late fall possession. This impressive total finished 1853 sq ft bungalow, built by Edge Homes and currently under construction, epitomizes modern comfort and convenience. Ideal for discerning empty nesters or first-time buyers, this half duplex boasts amazing curb appeal with a covered composite front porch with metal railing. Natural light, complemented by luxury vinyl plank flooring that flows seamlessly through the spacious living room, dining area, kitchen, and hallways, all under 9 ft ceilings. The kitchen is a chef's delight, featuring a central island, corner pantry, quartz countertops, soft-close cabinets, a black granite sil sink, and stainless appliances. The primary bedroom with room for a king sized bed has cozy carpet and is complete with an ensuite bathroom showcasing a luxurious walk-in shower with glass door, and dbl sinks. Walk in closet & convenient main floor laundry nearby. A rear entry with a functional bench leads to a private back deck with a thoughtfully designed privacy wall, perfect for dining or relaxing in south facing yard. Downstairs, the basement continues the theme of luxury with 9 ft ceilings, offering a sprawling family room, two generously sized bedrooms, and a well-appointed four-piece bathroom, all enhanced by plush carpeting. The single attached garage ensures convenience and protection for your vehicle, particularly during winter months. Front sod, driveway, and sidewalks to be completed, along with leveled

### **Amenities**

Amenities None

Parking Spaces 2

Parking Single Garage Attached

# of Garages 1

### **Exterior**

Exterior Features None

Lot Description Back Lane, Back Yard, Front Yard

Roof Asphalt Shingle

Construction Silent Floor Joists, Vinyl Siding, Wood Frame

Foundation Poured Concrete