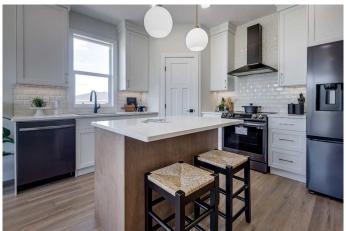

## \$469,900

3 Bedroom, 3.00 Bathroom, 1,054 sqft Residential on 0.07 Acres

Evergreen, Red Deer, Alberta

Start planning now, ready for a late fall possession. This impressive total finished 1853 sq ft bungalow, built by Edge Homes and currently under construction, epitomizes modern comfort and convenience. Ideal for discerning empty nesters or first-time buyers, this half duplex boasts amazing curb appeal with a covered composite front porch with metal railing. Natural light, complemented by luxury vinyl plank flooring that flows seamlessly through the spacious living room, dining area, kitchen, and hallways, all under 9 ft ceilings. The kitchen is a chef's delight, featuring a central island, corner pantry, quartz countertops, soft-close cabinets, a black granite sil sink, and stainless appliances. The primary bedroom with room for a king sized bed has cozy carpet and is complete with an ensuite bathroom showcasing a luxurious walk-in shower with glass door, and dbl sinks. Walk in closet & convenient main floor laundry nearby. A rear entry with a functional bench leads to a private back deck with a thoughtfully designed privacy wall, perfect for dining or relaxing in south facing yard. Downstairs, the basement continues the theme of luxury with 9 ft ceilings, offering a sprawling family room, two generously sized bedrooms, and a well-appointed four-piece bathroom, all enhanced by plush carpeting. The single attached garage ensures convenience and protection for your vehicle, particularly during winter months. Front sod, driveway, and sidewalks to be completed, along with leveled

#### Interior

Interior Features Closet Organizers, Kitchen Island, No Animal Home, No Smoking Home,

Open Floorplan, Pantry, Quartz Counters, Vinyl Windows, Walk-In

Closet(s)

Appliances Dishwasher, Garage Control(s), Range Hood, Refrigerator, Stove(s)