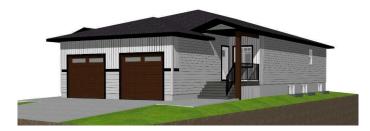

# \$454,900

3 Bedroom, 3.00 Bathroom, 1,054 sqft Residential on 0.07 Acres

Greyhawk, Sylvan Lake, Alberta

Brand new bungalow in Sylvan Lake's sought-after Grayhawk community! This fully finished 3 bedroom plus den/3 bathroom home offers effortless luxury and comfort, ideal for downsizers. Featuring an open-concept layout with 9-foot ceilings and stylish vinyl plank flooring throughout, it boasts a light-filled living room with views to the west, overlooking greenspace/future school site. The chef-inspired kitchen includes a center island, corner pantry, soft-close cabinets, under-cabinet lighting, a granite sink, and upgraded stainless steel appliances. The serene primary bedroom offers plush carpeting, a walk-in closet, and a 3pce ensuite. Sunny front den to work from home or crafts. Main floor laundry and handy powder room for guests. The basement with 9-foot ceilings offers a family room, 2 bedrooms, 4piece bathroom, and another laundry hookup roughed in for future use. Additional features include a high-efficiency furnace, hot water tank, landscaped front yard, concrete front driveway and sidewalk, black dirt rear yard are included. Located in Grayhawk near Sylvan Lake's amenities, this home offers easy access to recreation and nature trails. GST is included with a rebate to the builder, and a comprehensive new home warranty adds peace of mind. Don't miss out on this opportunity. Taxes to be assessed. Measurements & pics will be updated as build progresses, photos and renderings are examples from a similar home built previously

and do not necessarily reflect the finishes and colors used in this home. \*\*\*\*Under construction completion Late fall 2025\*\*