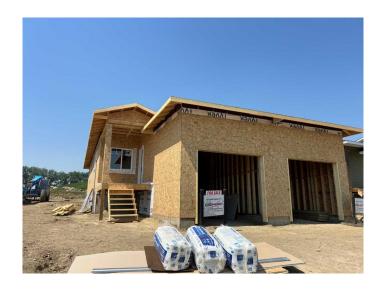

# \$454,900

3 Bedroom, 3.00 Bathroom, 1,054 sqft Residential on 0.07 Acres

Greyhawk, Sylvan Lake, Alberta

Brand new bungalow in Sylvan Lake's sought-after Grayhawk community! This fully finished 3 bedroom plus den/3 bathroom home offers effortless luxury and comfort, ideal for downsizers. Featuring an open-concept layout with 9-foot ceilings and stylish vinyl plank flooring throughout, it boasts a light-filled living room with views to the west, overlooking greenspace/future school site. The chef-inspired kitchen includes a center island, corner pantry, soft-close cabinets, under-cabinet lighting, a granite sink, and upgraded stainless steel appliances. The serene primary bedroom offers plush carpeting, a walk-in closet, and a 3pce ensuite. Sunny front den to work from home or crafts. Main floor laundry and handy powder room for guests. The basement with 9-foot ceilings offers a family room, 2 bedrooms, 4piece bathroom, and another laundry hookup roughed in for future use. Additional features include a high-efficiency furnace, hot water tank, landscaped front yard, concrete front driveway and sidewalk, black dirt rear yard are included. Located in Grayhawk near Sylvan Lake's amenities, this home offers easy access to recreation and nature trails. GST is included with a rebate to the builder, and a comprehensive new home warranty adds peace of mind. Don't miss out on this opportunity. Taxes to be assessed. Measurements & pics will be updated as build progresses, photos and renderings are examples from a similar home built previously

and do not necessarily reflect the finishes and colors used in this home. \*\*\*\*Under construction completion Late fall 2025\*\*

#### Built in 2025