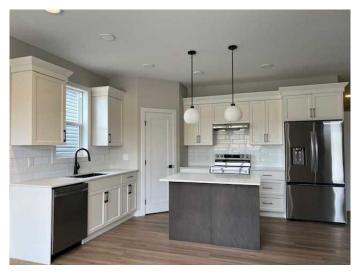

# \$454,900

3 Bedroom, 3.00 Bathroom, 1,054 sqft Residential on 0.07 Acres

Greyhawk, Sylvan Lake, Alberta

Brand new bungalow in Sylvan Lake's sought-after Grayhawk community! This fully finished 3 bedroom plus den/3 bathroom home offers effortless luxury and comfort, ideal for downsizers. Featuring an open-concept layout with 9-foot ceilings and stylish vinyl plank flooring throughout, it boasts a light-filled living room with views to the west, overlooking greenspace/future school site. The chef-inspired kitchen includes a center island, corner pantry, soft-close cabinets, under-cabinet lighting, a granite sink, and upgraded stainless steel appliances. The serene primary bedroom offers plush carpeting, a walk-in closet, and a 3pce ensuite. Sunny front den to work from home or crafts. Main floor laundry and handy powder room for guests. The basement with 9-foot ceilings offers a family room, 2 bedrooms, 4piece bathroom, and another laundry hookup roughed in for future use. Additional features include a high-efficiency furnace, hot water tank, landscaped front yard, concrete front driveway and sidewalk, black dirt rear yard are included. Located in Grayhawk near Sylvan Lake's amenities, this home offers easy access to recreation and nature trails. GST is included with a rebate to the builder, and a comprehensive new home warranty adds peace of mind. Don't miss out on this opportunity. Taxes to be assessed. Measurements & pics will be updated as build progresses, photos and renderings are examples from a similar home built previously

and do not necessarily reflect the finishes and colors used in this home. \*\*\*\*Under construction completion Late fall 2025\*\*