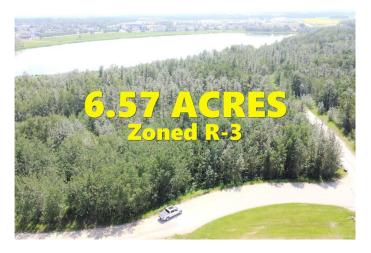

## \$1,000,000

0 Bedroom, 0.00 Bathroom, Land on 6.57 Acres

NONE, Innisfail, Alberta

\*\*Endless Opportunity Awaits in Innisfail\*\* Location truly makes all the difference, and this 6.57-acre parcel of prime land has it all! Situated directly across from the prestigious Innisfail Golf Course and conveniently located on Hwy 42 within town limits, this property is a golden opportunity to make your mark in one of Alberta's most charming and promising communities. Currently zoned R-3, the possibilities are vast. With town approval, you could develop single-family homes, spacious acreage lots, or even consider other creative projects. This land also boasts a unique featureâ€"a Napoleon Lake frontage area, adding serene natural beauty and incredible potential to your vision. \*\*Welcome to Innisfail\*\* Innisfail offers an unbeatable blend of small-town charm, natural beauty, and modern convenience. From the renowned golf course to the vibrant local culture, parks, and recreational opportunities, Innisfail is the perfect backdrop for a development that enhances the community. Strategically located near major highways, the town is poised for growth and provides the perfect environment for new ventures. \*\*Prime Land, Infinite Possibilities\*\* Whether you're a developer, builder, or dreamer, this exceptional property offers a rare opportunity to create something truly special. With its incredible location and unique features, it's more than just landâ€"it's the foundation of your next great project.

### **Essential Information**

MLS® # A2212432 Price \$1,000,000

Bathrooms 0.00 Acres 6.57 Type Land

Sub-Type Residential Land

Status Active