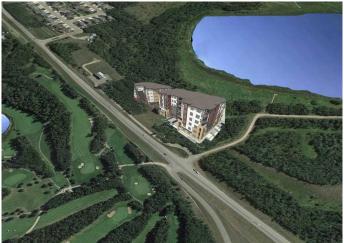

## \$1,000,000

0 Bedroom, 0.00 Bathroom, Land on 6.57 Acres

NONE, Innisfail, Alberta

\*\*Endless Opportunity Awaits in Innisfail\*\* Location truly makes all the difference, and this 6.57-acre parcel of prime land has it all! Situated directly across from the prestigious Innisfail Golf Course and conveniently located on Hwy 42 within town limits, this property is a golden opportunity to make your mark in one of Alberta's most charming and promising communities. Currently zoned R-3, the possibilities are vast. With town approval, you could develop single-family homes, spacious acreage lots, or even consider other creative projects. This land also boasts a unique featureâ€"a Napoleon Lake frontage area, adding serene natural beauty and incredible potential to your vision. \*\*Welcome to Innisfail\*\* Innisfail offers an unbeatable blend of small-town charm, natural beauty, and modern convenience. From the renowned golf course to the vibrant local culture, parks, and recreational opportunities, Innisfail is the perfect backdrop for a development that enhances the community. Strategically located near major highways, the town is poised for growth and provides the perfect environment for new ventures. \*\*Prime Land, Infinite Possibilities\*\* Whether you're a developer, builder, or dreamer, this exceptional property offers a rare opportunity to create something truly special. With its incredible location and unique features, it's more than just landâ€"it's the foundation of your next great project.