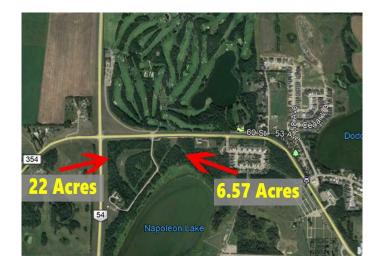

## \$1,000,000

0 Bedroom, 0.00 Bathroom, Land on 6.57 Acres

NONE, Innisfail, Alberta

\*\*Endless Opportunity Awaits in Innisfail\*\* Location truly makes all the difference, and this 6.57-acre parcel of prime land has it all! Situated directly across from the prestigious Innisfail Golf Course and conveniently located on Hwy 42 within town limits, this property is a golden opportunity to make your mark in one of Alberta's most charming and promising communities. Currently zoned R-3, the possibilities are vast. With town approval, you could develop single-family homes, spacious acreage lots, or even consider other creative projects. This land also boasts a unique featureâ€"a Napoleon Lake frontage area, adding serene natural beauty and incredible potential to your vision. \*\*Welcome to Innisfail\*\* Innisfail offers an unbeatable blend of small-town charm, natural beauty, and modern convenience. From the renowned golf course to the vibrant local culture, parks, and recreational opportunities, Innisfail is the perfect backdrop for a development that enhances the community. Strategically located near major highways, the town is poised for growth and provides the perfect environment for new ventures. \*\*Prime Land, Infinite Possibilities\*\* Whether you're a developer, builder, or dreamer, this exceptional property offers a rare opportunity to create something truly special. With its incredible location and unique features, it's more than just landâ€"it's the foundation of your next great project.

### **Essential Information**

MLS® # A2212432 Price \$1,000,000

Bathrooms 0.00 Acres 6.57 Type Land

Sub-Type Residential Land

Status Active