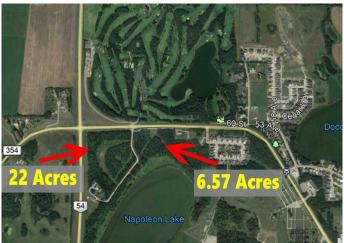

### \$1,500,000

0 Bedroom, 0.00 Bathroom, Land on 22.00 Acres

Napoleon Lake West, Innisfail, Alberta

\*\*Unlock the Potential in the Heart of Innisfail\*\* Prime location meets endless possibilities with this 22-acre parcel of developmental land in the charming town of Innisfail. Nestled directly across from the prestigious Innisfail Golf Course and conveniently situated on Hwy 42 within town limits, this property embodies the essence of \*LOCATION, LOCATION, LOCATION!\* Zoned R-1 and R-2, the land is ripe with opportunitiesâ€"whether you're envisioning single-family homes, small acreages, or even commercial ventures (subject to town approval). It's a canvas waiting for your creative touch. With flexibility for innovative projects, this is your chance to help shape the growing community of Innisfail. Innisfail itself is a vibrant hub brimming with potential. Known for its welcoming atmosphere, strong community spirit, and abundant recreational optionsâ€"including the golf course, parks, and historical charmâ€"it's a town where development dreams flourish. With a strategic location close to major highways, Innisfail is poised for growth, making it the perfect place to invest, build, and create. \*\*A Unique Opportunity Awaits\*\* This exceptional property is more than just landâ€"it's your chance to transform prime real estate into a cornerstone of Innisfail's bright future. Developers and builders alike can turn their ideas into lasting contributions to the community.

## **Community Information**

Address 5650 Lakeside Way
Subdivision Napoleon Lake West

City Innisfail

County Red Deer County

Province Alberta
Postal Code T4G 0H4