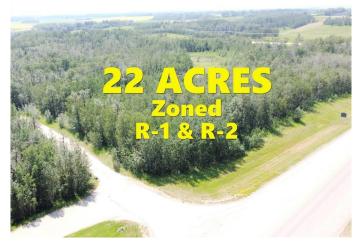

### \$1,500,000

0 Bedroom, 0.00 Bathroom, Land on 22.00 Acres

Napoleon Lake West, Innisfail, Alberta

\*\*Unlock the Potential in the Heart of Innisfail\*\* Prime location meets endless possibilities with this 22-acre parcel of developmental land in the charming town of Innisfail. Nestled directly across from the prestigious Innisfail Golf Course and conveniently situated on Hwy 42 within town limits, this property embodies the essence of \*LOCATION, LOCATION, LOCATION!\* Zoned R-1 and R-2, the land is ripe with opportunitiesâ€"whether you're envisioning single-family homes, small acreages, or even commercial ventures (subject to town approval). It's a canvas waiting for your creative touch. With flexibility for innovative projects, this is your chance to help shape the growing community of Innisfail. Innisfail itself is a vibrant hub brimming with potential. Known for its welcoming atmosphere, strong community spirit, and abundant recreational optionsâ€"including the golf course, parks, and historical charmâ€"it's a town where development dreams flourish. With a strategic location close to major highways, Innisfail is poised for growth, making it the perfect place to invest, build, and create. \*\*A Unique Opportunity Awaits\*\* This exceptional property is more than just landâ€"it's your chance to transform prime real estate into a cornerstone of Innisfail's bright future. Developers and builders alike can turn their ideas into lasting contributions to the community.

#### **Additional Information**

Date Listed April 21st, 2025

Days on Market 93

Zoning R-1 & R-2