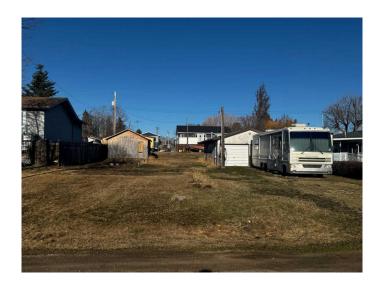

### \$74,900

0 Bedroom, 0.00 Bathroom, Land on 0.21 Acres

NONE, Clive, Alberta

Great spot to set up your home in the community of Clive. This lot is 65x140' with municipal services in place. There is a 20x28 garage and shed already on site. There is back alley access with a front drive. Located 20 minutes from Lacombe and 30 minutes to Red Deer this site could be what you are looking for.