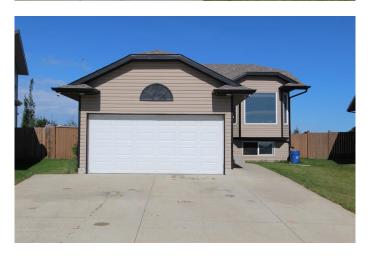

# \$385,000 - 26 Wilkinson Circle, Sylvan Lake

MLS® #A2212518

### \$385,000

4 Bedroom, 2.00 Bathroom, 902 sqft Residential on 0.15 Acres

Willow Springs, Sylvan Lake, Alberta

Located in Sylvan Lake in a quiet community close to most amenities, community parks, walking/biking trails with easy access to most commuter road and highways is where this home is located. Main floor hosts 2 good sized bedrooms, a 4pce bath, spacious living room, convenient dining area plus a very spacious oak kitchen featuring plenty of counter space, storage and eating bar. Step outside from the kitchen and enjoy the large pressure treated sundeck, RV parking, garden area and as a bonus a panoramic view to the West country. The lower level if finished with two bedrooms( no closets), family room, laundry area and 3pce bath. The attached garage is fully finished. If you are looking for a home in a great area that needs some workâ€lthis, is it!