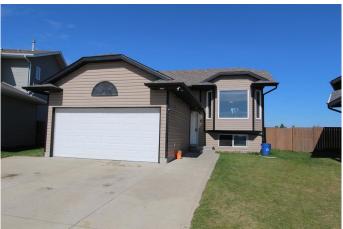

# \$385,000 - 26 Wilkinson Circle, Sylvan Lake

MLS® #A2212518

### \$385,000

4 Bedroom, 2.00 Bathroom, 902 sqft Residential on 0.15 Acres

Willow Springs, Sylvan Lake, Alberta

Located in Sylvan Lake in a quiet community close to most amenities, community parks, walking/biking trails with easy access to most commuter road and highways is where this home is located. Main floor hosts 2 good sized bedrooms, a 4pce bath, spacious living room, convenient dining area plus a very spacious oak kitchen featuring plenty of counter space, storage and eating bar. Step outside from the kitchen and enjoy the large pressure treated sundeck, RV parking, garden area and as a bonus a panoramic view to the West country. The lower level if finished with two bedrooms( no closets), family room, laundry area and 3pce bath. The attached garage is fully finished. If you are looking for a home in a great area that needs some workâ€lthis, is it!