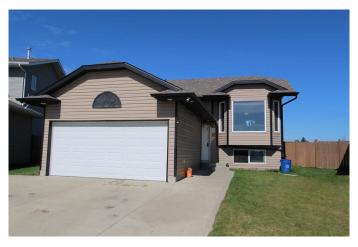

# \$385,000 - 26 Wilkinson Circle, Sylvan Lake

MLS® #A2212518

### \$385,000

4 Bedroom, 2.00 Bathroom, 902 sqft Residential on 0.15 Acres

Willow Springs, Sylvan Lake, Alberta

Located in Sylvan Lake in a quiet community close to most amenities, community parks, walking/biking trails with easy access to most commuter road and highways is where this home is located. Main floor hosts 2 good sized bedrooms, a 4pce bath, spacious living room, convenient dining area plus a very spacious oak kitchen featuring plenty of counter space, storage and eating bar. Step outside from the kitchen and enjoy the large pressure treated sundeck, RV parking, garden area and as a bonus a panoramic view to the West country. The lower level if finished with two bedrooms( no closets), family room, laundry area and 3pce bath. The attached garage is fully finished. If you are looking for a home in a great area that needs some workâ€lthis, is it!