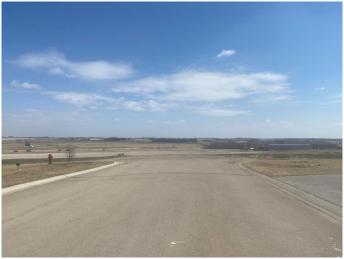

### \$65,000

0 Bedroom, 0.00 Bathroom, Land on 0.22 Acres

NONE, Rimbey, Alberta

Looking to build your dream home in an excellent location? This lot is at the end of 58th Avenue and has some great views to the east and north as well as the added bonus of no through traffic! Rimbey is a truly friendly community with so much to offer including schools, a hospital, a swimming pool, indoor riding arena, Central Alberta Raceways, nearby lakes, shopping, parks and playgrounds and so much more... This is a wonderful town whether you are looking to raise a family or retire from the farm and this lot is the ideal place to build the home that you want to do that in!