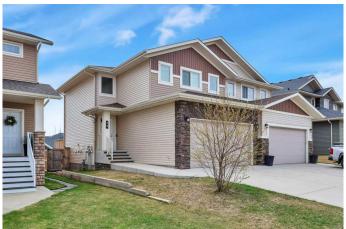

# **\$419,900 - 73 Ebony Street, Lacombe**

MLS® #A2216791

### \$419,900

3 Bedroom, 3.00 Bathroom, 1,506 sqft Residential on 0.08 Acres

Elizabeth Park, Lacombe, Alberta

Welcome to this beautifully designed duplex that impresses from the moment you arrive. Step inside to a soaring grand entrance that sets the tone for the spacious layout. The open floor plan with rich laminate flooring and a kitchen/dining room with stainless steel appliances. The main floor features an ample sized mudroom off the 2 car garage with a closet and a 2 pc bathroom. This home features three generously sized bedrooms with an upper floor laundry room including a luxurious primary suite complete with a four-piece ensuite for your comfort and privacy. This move-in ready home offers both style and functionality, ideal for families or those looking for extra space in a vibrant community

#### **Exterior**

Exterior Features None

Lot Description Front Yard, Landscaped, Lawn

Roof Asphalt Shingle

Construction Brick, Concrete, Vinyl Siding, Wood Frame

Foundation Poured Concrete