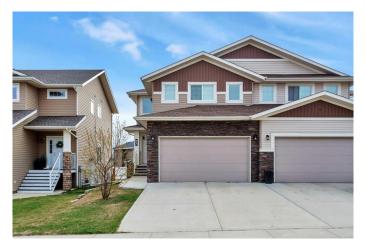

# **\$419,900 - 73 Ebony Street, Lacombe**

MLS® #A2216791

### \$419,900

3 Bedroom, 3.00 Bathroom, 1,506 sqft Residential on 0.08 Acres

Elizabeth Park, Lacombe, Alberta

Welcome to this beautifully designed duplex that impresses from the moment you arrive. Step inside to a soaring grand entrance that sets the tone for the spacious layout. The open floor plan with rich laminate flooring and a kitchen/dining room with stainless steel appliances. The main floor features an ample sized mudroom off the 2 car garage with a closet and a 2 pc bathroom. This home features three generously sized bedrooms with an upper floor laundry room including a luxurious primary suite complete with a four-piece ensuite for your comfort and privacy. This move-in ready home offers both style and functionality, ideal for families or those looking for extra space in a vibrant community

#### **Exterior**

Exterior Features None

Lot Description Front Yard, Landscaped, Lawn

Roof Asphalt Shingle

Construction Brick, Concrete, Vinyl Siding, Wood Frame

Foundation Poured Concrete