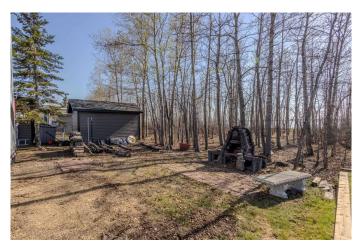

#### \$129,000

0 Bedroom, 0.00 Bathroom, Land on 0.08 Acres

N/A, Rural Lacombe County, Alberta

Visit REALTOR® website for additional information. Lakeside Living at Its Best! This exceptional recreation lot backs onto Gull Lake, offering unbeatable access & views in a beautiful location at DeGraff's Resort. Park your RV or Park Model Home and enjoy the perks of this fully serviced (3 seasons) lot in a gated community with power, 50-amp service, water & sewer already in place. There is room for 3 - 4 vehicles to park on a limestone pad. Unwind by the outdoor fireplace after a day on the water. Whether it's boating, relaxing, or just soaking in the surroundings, this is the laid-back, friendly resort lifestyle everyone dreams of!