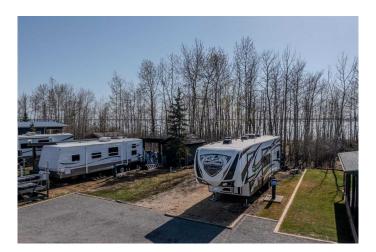

#### \$129,000

0 Bedroom, 0.00 Bathroom, Land on 0.08 Acres

N/A, Rural Lacombe County, Alberta

Visit REALTOR® website for additional information. Lakeside Living at Its Best! This exceptional recreation lot backs onto Gull Lake, offering unbeatable access & views in a beautiful location at DeGraff's Resort. Park your RV or Park Model Home and enjoy the perks of this fully serviced (3 seasons) lot in a gated community with power, 50-amp service, water & sewer already in place. There is room for 3 - 4 vehicles to park on a limestone pad. Unwind by the outdoor fireplace after a day on the water. Whether it's boating, relaxing, or just soaking in the surroundings, this is the laid-back, friendly resort lifestyle everyone dreams of!